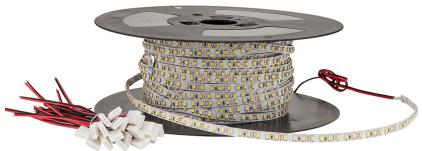

## 9.6w IP20 12v DC 5500K LED Strip 50m Roll

**Lumens Per Metre\*:** 860lm **Maximum Length:** 5000mm

Cutting Increments: Every 25mm

Wiring: Parallel Roll Length: 50m

**Mounting:** Aluminium Profile or Heat Sink

Warranty: 2 Years Replacement\*\*

Box Contains 25x Ezi Tail Connectors