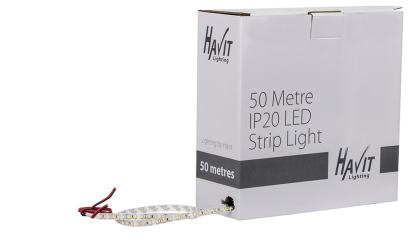

## 9.6w IP20 12v DC 5500K LED Strip 50m Roll

**Lumens Per Metre\*:** 860lm **Maximum Length:** 5000mm

Cutting Increments: Every 25mm

Wiring: Parallel Roll Length: 50m

**Mounting:** Aluminium Profile or Heat Sink

Warranty: 2 Years Replacement\*\*

Box Contains 25x Ezi Tail Connectors