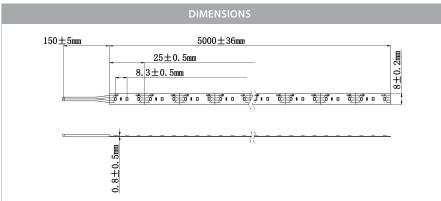

## PRODUCT SPECIFICATIONS

Watts Per Metre: 9.6w Input Voltage: 12v DC Colour Temp: 5500k

**CRI:** >80

Beam Angle: 120° IP Rating: IP20 Size: 8mm x 2mm

**PCB:** 3oz

**Dimmable:** Yes

**LED Chip Type:** 3528

**LED Chips Per Metre:** 120 LED'S

**Lumens Per Metre\*:** 860lm **Maximum Length:** 5000mm

Cutting Increments: Every 25mm

Wiring: Parallel Roll Length: 50m

**Mounting:** Aluminium Profile or Heat Sink

Warranty: 2 Years Replacement\*\*

Box Contains 25x Ezi Tail Connectors