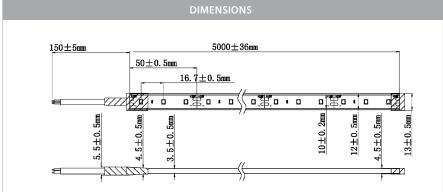

## PRODUCT SPECIFICATIONS

Watts Per Metre: 14.4w Input Voltage: 12v DC Colour Temp: 5500k

**CRI:** >80

Beam Angle: 120°

**IP Rating: IP67** 

Size: 14mm x 6mm (Including End Caps)

**PCB:** 3oz

Dimmable: Yes

**LED Chip Type:** 2835

**LED Chips Per Metre:** 60 LED'S

**Lumens Per Metre\*:** 1320lm **Maximum Length:** 5000mm

**Cutting Increments:** Every 50mm

Wiring: Parallel

**Mounting:** Aluminium Profile or Heat Sink