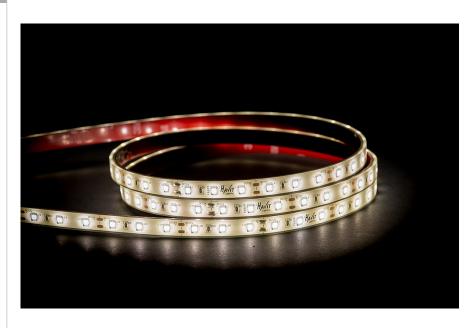

## 14.4w IP67 12v DC 5500K LED Strip



## PRODUCT SPECIFICATIONS

Watts Per Metre: 14.4w Input Voltage: 12v DC Colour Temp: 5500k

**CRI:** >80

Beam Angle: 120°

**IP Rating: IP67** 

Size: 14mm x 6mm (Including End Caps)

**PCB:** 3oz

Dimmable: Yes

**LED Chip Type:** 2835

**LED Chips Per Metre:** 60 LED'S

**Lumens Per Metre\*:** 1320lm **Maximum Length:** 5000mm

**Cutting Increments:** Every 50mm

Wiring: Parallel

**Mounting:** Aluminium Profile or Heat Sink

Warranty: 2 Years Replacement\*\*









## **Product Ordering**





\* Lumens measured @ source

\*\*See Warranty Terms and Conditions for more information

Must be used with a suitable 12v DC LED Driver

For more information contact Havit Lighting

ADDRESS: 143 Beauchamp Road Matraville NSW 2036

Australia

Tel: 02 9381 8300 Fax: 02 9666 8881 Email: sales@havit.com.au web: www.havit.com.au