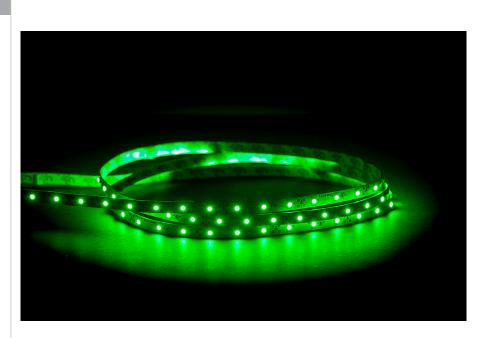

## 4.8w IP20 12v DC Green LED Strip

## PRODUCT SPECIFICATIONS

Watts Per Metre: 4.8w Input Voltage: 12v DC Colour Temp: Green

**CRI:** >80

Beam Angle: 120°
IP Rating: IP20

Size: 8mm x 2mm

**PCB:** 3oz

Dimmable: Yes

LED Chip Type: 3528

**LED Chips Per Metre:** 60 LED'S

Wavelength: 465nm

Maximum Length: 5000mm

**Cutting Increments:** Every 50mm

Wiring: Parallel

**Mounting:** Aluminium Profile or Heat Sink

Warranty: 2 Years Replacement\*\*