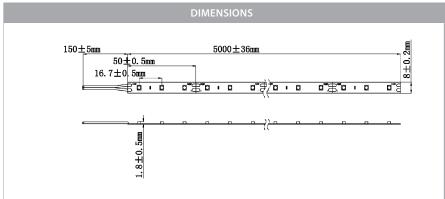

**LED Chips Per Metre:** 60 LED'S

Wavelength: 465nm

Maximum Length: 5000mm

**Cutting Increments:** Every 50mm

Wiring: Parallel

**Mounting:** Aluminium Profile or Heat Sink

Warranty: 2 Years Replacement\*\*