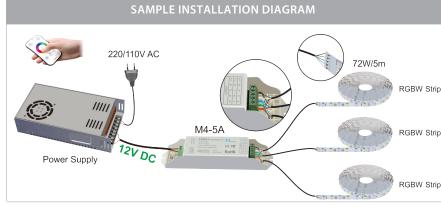

## **Product Ordering**

\* Lumens measured @ source

\*\*See Warranty Terms and Conditions for more information

Must be used with a suitable 12v DC LED Driver + RGBW Controller

For more information contact Havit Lighting