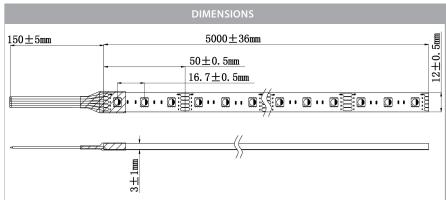

**LED Chip Type:** 5050

**LED Chips Per Metre:** 60 LED'S **Lumens Per Metre:** 600lm (5500k)

Maximum Length: 5000mm

Cutting Increments: Every 50mm

Wiring: Parallel

**Mounting:** Aluminium Profile or Heat Sink