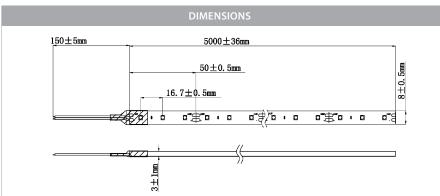

## PRODUCT SPECIFICATIONS

Watts Per Metre: 4.8w Input Voltage: 12v DC Colour Temp: 5500k

**CRI:** >80

Beam Angle: 120°

**IP Rating: IP54** 

Size: 8mm x 3mm

**PCB:** 3oz

**Dimmable:** Yes

LED Chip Type: 3528

**LED Chips Per Metre:** 60 LED'S

**Lumens Per Metre\*:** 430lm

Maximum Length: 5000mm

**Cutting Increments:** Every 50mm

Wiring: Parallel

**Mounting:** Aluminium Profile or Heat Sink

Warranty: 2 Years Replacement\*\*