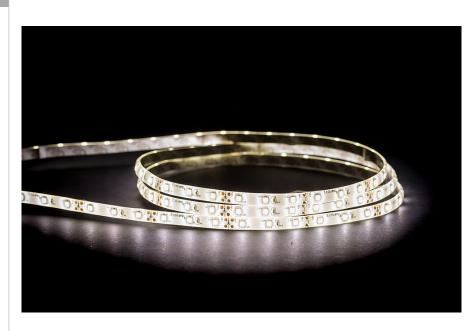

## 4.8w IP54 12v DC 5500K LED Strip

## PRODUCT SPECIFICATIONS

Watts Per Metre: 4.8w Input Voltage: 12v DC Colour Temp: 5500k

**CRI:** >80

Beam Angle: 120°

**IP Rating: IP54** 

Size: 8mm x 3mm

**PCB:** 3oz

**Dimmable:** Yes

LED Chip Type: 3528

**LED Chips Per Metre:** 60 LED'S

**Lumens Per Metre\*:** 430lm

Maximum Length: 5000mm

**Cutting Increments:** Every 50mm

Wiring: Parallel

**Mounting:** Aluminium Profile or Heat Sink

Warranty: 2 Years Replacement\*\*