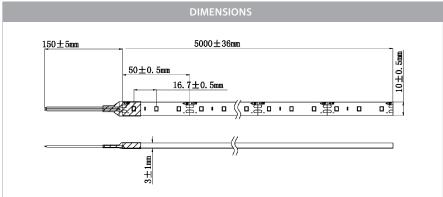

## PRODUCT SPECIFICATIONS

Watts Per Metre: 14.4w Input Voltage: 12v DC Colour Temp: 3000k

**CRI:** >80

Beam Angle: 120°

**IP Rating:** IP54

Size: 10mm x 3mm

**PCB:** 3oz

**Dimmable:** Yes

LED Chip Type: 2835

**LED Chips Per Metre:** 60 LED'S **Lumens Per Metre\*:** 1200lm **Maximum Length:** 5000mm

Cutting Increments: Every 50mm

Wiring: Parallel

**Mounting:** Aluminium Profile or Heat Sink