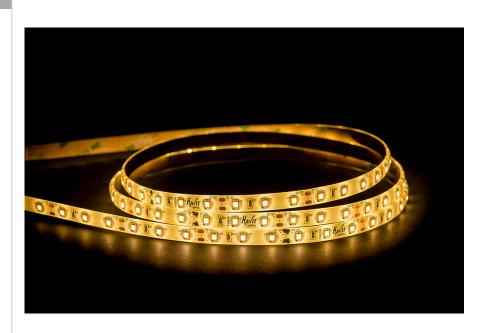

## 14.4w IP54 12v DC 3000K LED Strip



## PRODUCT SPECIFICATIONS

Watts Per Metre: 14.4w Input Voltage: 12v DC Colour Temp: 3000k

**CRI:** >80

Beam Angle: 120°

**IP Rating:** IP54

Size: 10mm x 3mm

**PCB:** 3oz

**Dimmable:** Yes

LED Chip Type: 2835

**LED Chips Per Metre:** 60 LED'S **Lumens Per Metre\*:** 1200lm **Maximum Length:** 5000mm

Cutting Increments: Every 50mm

Wiring: Parallel

**Mounting:** Aluminium Profile or Heat Sink

Warranty: 2 Years Replacement\*\*









## **Product Ordering**





\* Lumens measured @ source

\*\*See Warranty Terms and Conditions for more information

Must be used with a suitable 12v DC LED Driver

For more information contact Havit Lighting

ADDRESS: 143 Beauchamp Road Matraville NSW 2036

Australia

Tel: 02 9381 8300 Fax: 02 9666 8881 Email: sales@havit.com.au web: www.havit.com.au