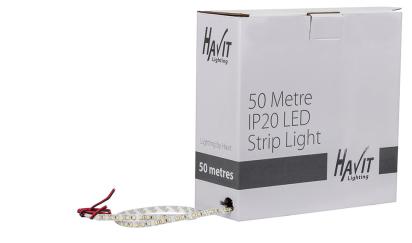

## 4.8w IP20 12v DC 5500K LED Strip 50m Roll

**Cutting Increments:** Every 50mm

Wiring: Parallel Roll Length: 50m

**Mounting:** Aluminium Profile or Heat Sink

Warranty: 2 Years Replacement\*\*

Box Contains 25x Ezi Tail Connectors