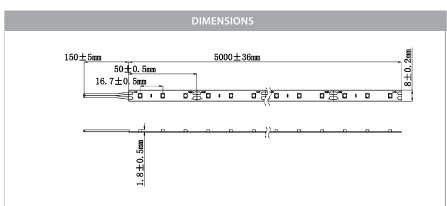

## **PRODUCT SPECIFICATIONS**

Watts Per Metre: 4.8w Input Voltage: 12v DC Colour Temp: 5500k

**CRI:** >80

Beam Angle: 120° IP Rating: IP20 Size: 8mm x 2mm

**PCB:** 3oz

**Dimmable:** Yes

LED Chip Type: 3528

**LED Chips Per Metre:** 60 LED'S **Lumens Per Metre\*:** 430lm **Maximum Length:** 5000mm

**Cutting Increments:** Every 50mm

Wiring: Parallel Roll Length: 50m

**Mounting:** Aluminium Profile or Heat Sink

Warranty: 2 Years Replacement\*\*

Box Contains 25x Ezi Tail Connectors