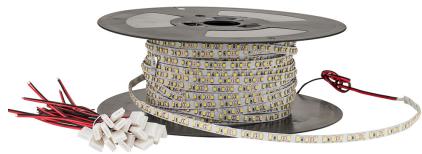

## 4.8w IP20 12v DC 5500K LED Strip 50m Roll

**Cutting Increments:** Every 50mm

Wiring: Parallel Roll Length: 50m

**Mounting:** Aluminium Profile or Heat Sink

Warranty: 2 Years Replacement\*\*

Box Contains 25x Ezi Tail Connectors