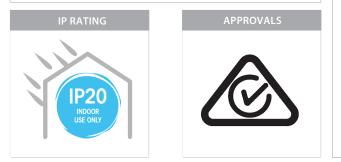

### PRODUCT SPECIFICATIONS

Watts Per Metre: 9.6w Input Voltage: 12v DC Colour Temp: 4000k **CRI:** >80 Beam Angle: 120° IP Rating: IP20 Size: 8mm x 2mm **PCB:** 3oz **Dimmable:** Yes LED Chip Type: 3528 LED Chips Per Metre: 120 LED'S Lumens Per Metre\*: 820lm Maximum Length: 5000mm Cutting Increments: Every 25mm Wiring: Parallel **Mounting:** Aluminium Profile or Heat Sink Warranty: 2 Years Replacement\*\*