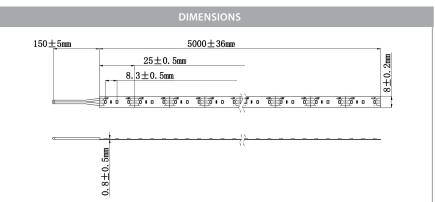

### PRODUCT SPECIFICATIONS

Watts Per Metre: 9.6w Input Voltage: 12v DC Colour Temp: 4000k **CRI:** >80 Beam Angle: 120° IP Rating: IP20 Size: 8mm x 2mm **PCB:** 3oz **Dimmable:** Yes LED Chip Type: 3528 LED Chips Per Metre: 120 LED'S Lumens Per Metre\*: 820lm Maximum Length: 5000mm Cutting Increments: Every 25mm Wiring: Parallel **Mounting:** Aluminium Profile or Heat Sink Warranty: 2 Years Replacement\*\*