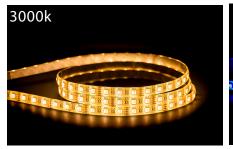

## 14.4w IP54 12v DC RGB + 3000k LED Strip

## PRODUCT SPECIFICATIONS

Watts Per Metre: 14.4w Input Voltage: 12v DC

Colour Temp: RGBW (Red, Green, Blue + 3000k)

**CRI:** >80

Beam Angle: 120°
IP Rating: IP54

Size: 12mm x 3mm

**PCB:** 3oz

**Dimmable:** Yes