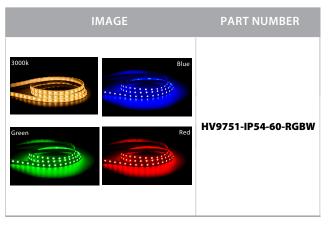

## PRODUCT SPECIFICATIONS

Watts Per Metre: 14.4w Input Voltage: 12v DC

Colour Temp: RGBW (Red, Green, Blue + 3000k)

**CRI:** >80

Beam Angle: 120°
IP Rating: IP54

Size: 12mm x 3mm

**PCB:** 3oz

**Dimmable:** Yes

## **Product Ordering**

\* Lumens measured @ source

\*\*See Warranty Terms and Conditions for more information

Must be used with a suitable 12v DC LED Driver + RGBW Controller

For more information contact Havit Lighting