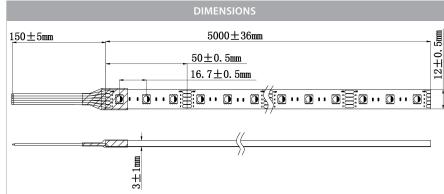

## PRODUCT SPECIFICATIONS

Watts Per Metre: 14.4w Input Voltage: 12v DC

Colour Temp: RGBW (Red, Green, Blue + 3000k)

**CRI:** >80

Beam Angle: 120°
IP Rating: IP54

Size: 12mm x 3mm

**PCB:** 3oz

**Dimmable:** Yes

**LED Chip Type:** 5050

LED Chips Per Metre: 60 LED'S Lumens Per Metre: 550lm (3000k)

Maximum Length: 5000mm

**Cutting Increments:** Every 50mm

Wiring: Parallel

**Mounting:** Aluminium Profile or Heat Sink