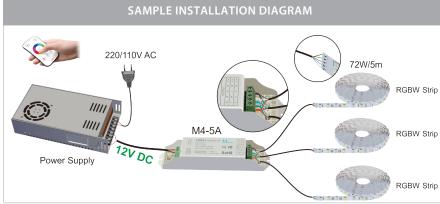

## **Product Ordering**

\* Lumens measured @ source

\*\*See Warranty Terms and Conditions for more information

Must be used with a suitable 12v DC LED Driver + RGBW Controller

For more information contact Havit Lighting