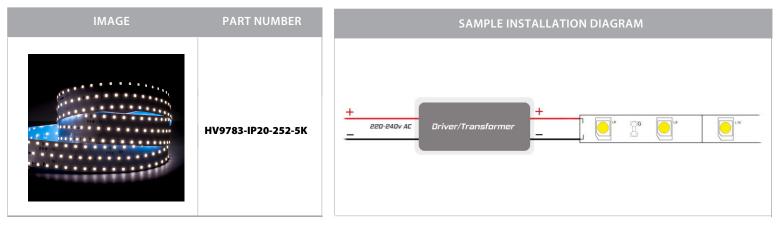

## **Product Ordering**

\* Lumens measured @ source

Must be used with a suitable 24v DC LED Driver