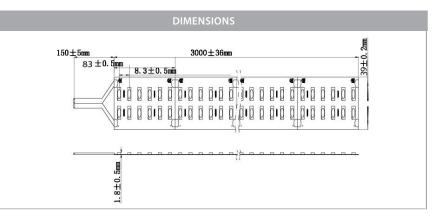

## PRODUCT SPECIFICATIONS

Watts Per Metre: 46w Input Voltage: 24v DC Colour Temp: 5500k **CRI:** >80 Beam Angle: 120° IP Rating: IP20 Size: 39mm x 2mm **PCB:** 3oz Dimmable: Yes LED Chip Type: 2835 LED Chips Per Metre: 252 LED'S Lumens Per Metre\*: 4600lm Maximum Length: 3000mm Cutting Increments: Every 83mm Wiring: Parallel **Mounting:** Aluminium Profile or Heat Sink Warranty: 2 Years Replacement\*\*