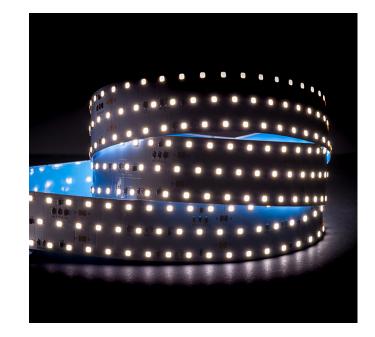

## 46w IP20 24v DC 5500K LED Strip

## PRODUCT SPECIFICATIONS

Watts Per Metre: 46w Input Voltage: 24v DC Colour Temp: 5500k **CRI:** >80 Beam Angle: 120° IP Rating: IP20 Size: 39mm x 2mm **PCB:** 3oz Dimmable: Yes LED Chip Type: 2835 LED Chips Per Metre: 252 LED'S Lumens Per Metre\*: 4600lm Maximum Length: 3000mm Cutting Increments: Every 83mm Wiring: Parallel **Mounting:** Aluminium Profile or Heat Sink Warranty: 2 Years Replacement\*\*