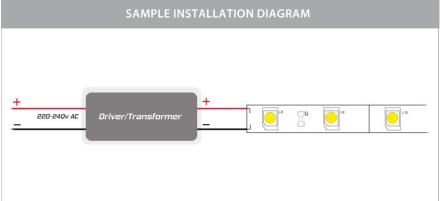

LED Chip Type: 335

**LED Chips Per Metre:** 96 LED'S

**Lumens Per Metre\*:** 540lm **Maximum Length:** 5000mm

Cutting Increments: Every 33mm

Wiring: Parallel

**Mounting:** Aluminium Profile or Heat Sink

Warranty: 2 Years Replacement\*\*