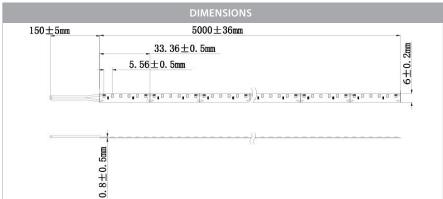

## PRODUCT SPECIFICATIONS

Watts Per Metre: 7.7w Input Voltage: 12v DC Colour Temp: 5500k

**CRI:** >80

Beam Angle: 120°

IP Rating: IP20

Size: 6mm x 2mm

**PCB:** 3oz

**Dimmable:** Yes

LED Chip Type: 335

**LED Chips Per Metre:** 96 LED'S

**Lumens Per Metre\*:** 540lm **Maximum Length:** 5000mm

Cutting Increments: Every 33mm

Wiring: Parallel

**Mounting:** Aluminium Profile or Heat Sink

Warranty: 2 Years Replacement\*\*