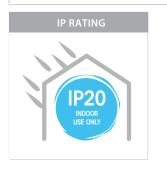

## PRODUCT SPECIFICATIONS

Watts Per Metre: 7.7w Input Voltage: 12v DC Colour Temp: 5500k

**CRI:** >80

Beam Angle: 120°

IP Rating: IP20

Size: 6mm x 2mm

**PCB:** 3oz

**Dimmable:** Yes