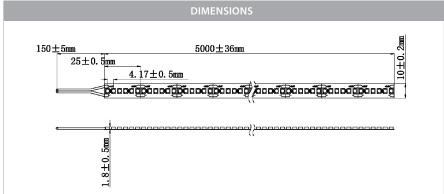

**LED Chips Per Metre:** 240 LED'S

Lumens Per Metre\*: 1640lm

Maximum Length: 5000mm

Cutting Increments: Every 25mm

Wiring: Parallel

**Mounting:** Aluminium Profile or Heat Sink

Warranty: 2 Years Replacement\*\*