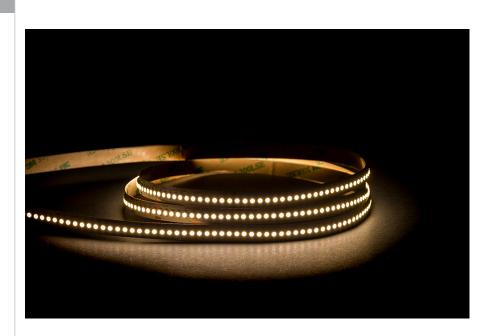

## 19.2w IP20 24v DC 4000K LED Strip

## PRODUCT SPECIFICATIONS

Watts Per Metre: 19.2w Input Voltage: 24v DC Colour Temp: 4000k

**CRI:** >80

Beam Angle: 120° IP Rating: IP20

Size: 10mm x 2mm

**PCB:** 3oz

**Dimmable:** Yes

LED Chip Type: 3528

**LED Chips Per Metre:** 240 LED'S

Lumens Per Metre\*: 1640lm

Maximum Length: 5000mm

Cutting Increments: Every 25mm

Wiring: Parallel

**Mounting:** Aluminium Profile or Heat Sink

Warranty: 2 Years Replacement\*\*