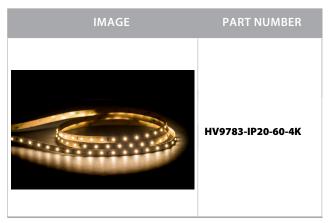

## 14.4w IP20 12v DC 4000K LED Strip



## PRODUCT SPECIFICATIONS

Watts Per Metre: 14.4w Input Voltage: 12v DC Colour Temp: 4000k

**CRI:** >80

Beam Angle: 120°

IP Rating: IP20

Size: 10mm x 2mm

**PCB:** 3oz

**Dimmable:** Yes

LED Chip Type: 2835

**LED Chips Per Metre:** 60 LED'S **Lumens Per Metre\*:** 1260lm **Maximum Length:** 5000mm

Cutting Increments: Every 50mm

Wiring: Parallel

**Mounting:** Aluminium Profile or Heat Sink

Warranty: 2 Years Replacement\*\*









## **Product Ordering**



For more information contact Havit Lighting



\* Lumens measured @ source

\*\*See Warranty Terms and Conditions for more information

Must be used with a suitable 12v DC LED Driver

143 Beauchamp Road Matraville NSW 2036

Australia

ADDRESS:

Tel: 02 9381 8300 Fax: 02 9666 8881 Email: sales@havit.com.au web: www.havit.com.au