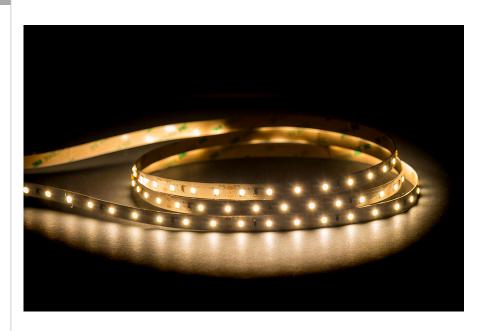

## 14.4w IP20 12v DC 4000K LED Strip

## PRODUCT SPECIFICATIONS

Watts Per Metre: 14.4w Input Voltage: 12v DC Colour Temp: 4000k

**CRI:** >80

Beam Angle: 120°

IP Rating: IP20

Size: 10mm x 2mm

**PCB:** 3oz

**Dimmable:** Yes

LED Chip Type: 2835

**LED Chips Per Metre:** 60 LED'S **Lumens Per Metre\*:** 1260lm **Maximum Length:** 5000mm

Cutting Increments: Every 50mm

Wiring: Parallel

**Mounting:** Aluminium Profile or Heat Sink