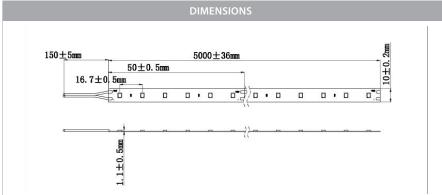

LED Chip Type: 2835

**LED Chips Per Metre:** 60 LED'S **Lumens Per Metre\*:** 1260lm **Maximum Length:** 5000mm

Cutting Increments: Every 50mm

Wiring: Parallel

**Mounting:** Aluminium Profile or Heat Sink