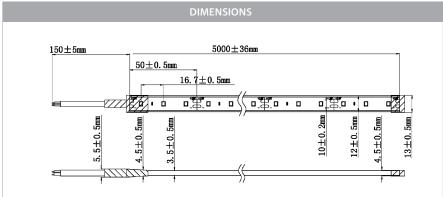

LED Chip Type: 2835

**LED Chips Per Metre:** 60 LED'S **Lumens Per Metre\*:** 1200lm

Maximum Length: 5000mm

Cutting Increments: Every 50mm

Wiring: Parallel

**Mounting:** Aluminium Profile or Heat Sink

Warranty: 2 Years Replacement\*\*