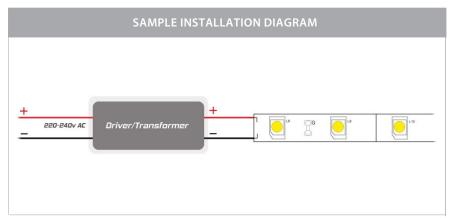

## PRODUCT SPECIFICATIONS

Watts Per Metre: 14.4w Input Voltage: 12v DC Colour Temp: 3000k

**CRI:** >80

Beam Angle: 120°

**IP Rating: IP67** 

Size: 14mm x 6mm (Including End Caps)

**PCB:** 3oz

**Dimmable:** Yes

## **Product Ordering**

For more information contact Havit Lighting

\* Lumens measured @ source

\*\*See Warranty Terms and Conditions for more information

Must be used with a suitable 12v DC LED Driver

143 Beauchamp Road Matraville NSW 2036