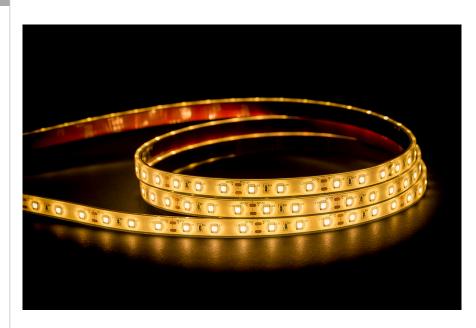

## 14.4w IP67 12v DC 3000K LED Strip

## PRODUCT SPECIFICATIONS

Watts Per Metre: 14.4w Input Voltage: 12v DC Colour Temp: 3000k

**CRI:** >80

Beam Angle: 120°

**IP Rating: IP67** 

Size: 14mm x 6mm (Including End Caps)

**PCB:** 3oz

**Dimmable:** Yes

LED Chip Type: 2835

**LED Chips Per Metre:** 60 LED'S **Lumens Per Metre\*:** 1200lm

Maximum Length: 5000mm

Cutting Increments: Every 50mm

Wiring: Parallel

**Mounting:** Aluminium Profile or Heat Sink

Warranty: 2 Years Replacement\*\*