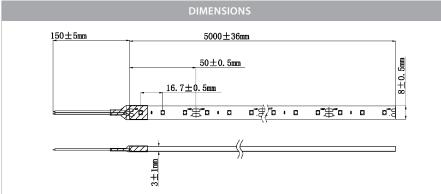

**LED Chips Per Metre:** 60 LED'S

**Lumens Per Metre\*:** 390lm **Maximum Length:** 5000mm

**Cutting Increments:** Every 50mm

Wiring: Parallel

**Mounting:** Aluminium Profile or Heat Sink

Warranty: 2 Years Replacement\*\*