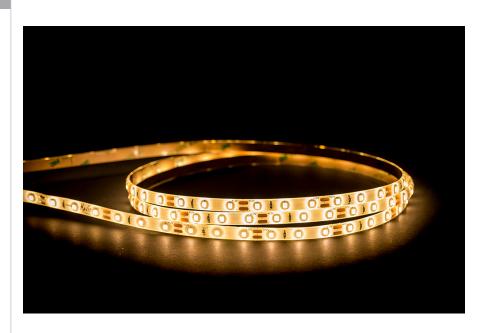

## 4.8w IP54 12v DC 3000K LED Strip

## PRODUCT SPECIFICATIONS

Watts Per Metre: 4.8w Input Voltage: 12v DC Colour Temp: 3000k

**CRI:** >80

Beam Angle: 120° IP Rating: IP54

Size: 8mm x 3mm

**PCB:** 3oz

Dimmable: Yes

**LED Chip Type:** 3528

**LED Chips Per Metre:** 60 LED'S

**Lumens Per Metre\*:** 390lm **Maximum Length:** 5000mm

**Cutting Increments:** Every 50mm

Wiring: Parallel

**Mounting:** Aluminium Profile or Heat Sink

Warranty: 2 Years Replacement\*\*