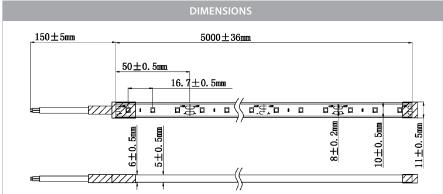

## PRODUCT SPECIFICATIONS

Watts Per Metre: 4.8w Input Voltage: 12v DC Colour Temp: Blue

**CRI:** >80

Beam Angle: 120°

**IP Rating: IP67** 

 $\textbf{Size:} \ 12mm \ x \ 6mm \ (Including \ End \ Caps)$ 

**PCB:** 3oz

**Dimmable:** Yes

LED Chip Type: 3528

**LED Chips Per Metre:** 60 LED'S

Wavelength: 520lm

Maximum Length: 5000mm

**Cutting Increments:** Every 50mm

Wiring: Parallel

**Mounting:** Aluminium Profile or Heat Sink