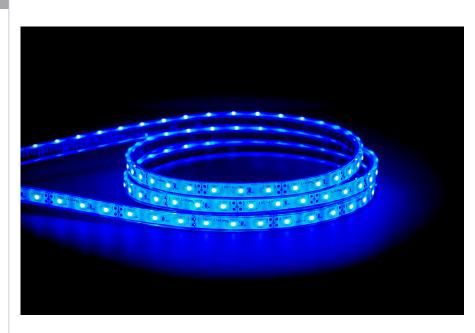

## 4.8w IP67 12v DC Blue LED Strip

## PRODUCT SPECIFICATIONS

Watts Per Metre: 4.8w Input Voltage: 12v DC Colour Temp: Blue

**CRI:** >80

Beam Angle: 120°

**IP Rating: IP67** 

 $\textbf{Size:} \ 12mm \ x \ 6mm \ (Including \ End \ Caps)$ 

**PCB:** 3oz

**Dimmable:** Yes

LED Chip Type: 3528

**LED Chips Per Metre:** 60 LED'S

Wavelength: 520lm

Maximum Length: 5000mm

**Cutting Increments:** Every 50mm

Wiring: Parallel

**Mounting:** Aluminium Profile or Heat Sink