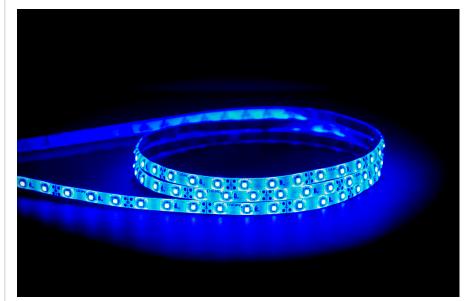

# 4.8w IP54 12v DC Blue LED Strip

### **PRODUCT SPECIFICATIONS**

Watts Per Metre: 4.8w Input Voltage: 12v DC Colour Temp: Blue **CRI:** >80 Beam Angle: 120° IP Rating: IP54 Size: 8mm x 3mm **PCB:** 3oz **Dimmable:** Yes LED Chip Type: 3528 LED Chips Per Metre: 60 LED'S Wavelength: 520nm Maximum Length: 5000mm Cutting Increments: Every 50mm Wiring: Parallel Mounting: Aluminium Profile or Heat Sink Warranty: 2 Years Replacement\*\*