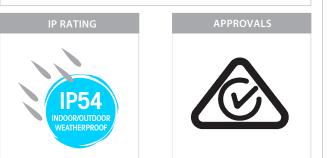

### **PRODUCT SPECIFICATIONS**

Watts Per Metre: 4.8w Input Voltage: 12v DC Colour Temp: Blue **CRI:** >80 Beam Angle: 120° IP Rating: IP54 Size: 8mm x 3mm **PCB:** 3oz **Dimmable:** Yes LED Chip Type: 3528 LED Chips Per Metre: 60 LED'S Wavelength: 520nm Maximum Length: 5000mm Cutting Increments: Every 50mm Wiring: Parallel Mounting: Aluminium Profile or Heat Sink Warranty: 2 Years Replacement\*\*