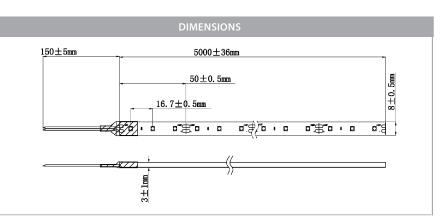

### **PRODUCT SPECIFICATIONS**

Watts Per Metre: 4.8w Input Voltage: 12v DC Colour Temp: Blue **CRI:** >80 Beam Angle: 120° IP Rating: IP54 Size: 8mm x 3mm **PCB:** 3oz **Dimmable:** Yes LED Chip Type: 3528 LED Chips Per Metre: 60 LED'S Wavelength: 520nm Maximum Length: 5000mm Cutting Increments: Every 50mm Wiring: Parallel Mounting: Aluminium Profile or Heat Sink Warranty: 2 Years Replacement\*\*

# IMAGE PART NUMBER SAMPLE INSTALLATION DIAGRAM Image: the state of the state o

Must be used with a suitable 12v DC LED Driver