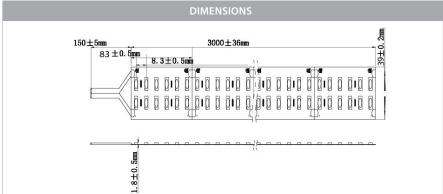

**LED Chips Per Metre:** 252 LED'S **Lumens Per Metre\*:** 4140lm **Maximum Length:** 3000mm

Cutting Increments: Every 83mm

Wiring: Parallel

**Mounting:** Aluminium Profile or Heat Sink

Warranty: 2 Years Replacement\*\*