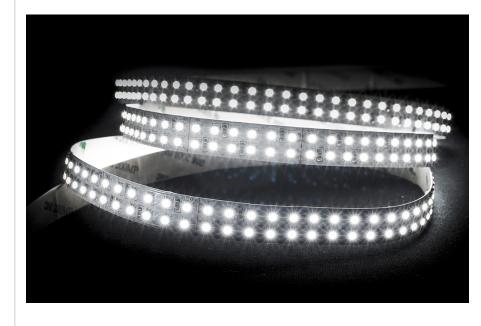

## 19.2w IP20 24v DC 5500K LED Strip

## PRODUCT SPECIFICATIONS

Watts Per Metre: 19.2w Input Voltage: 24v DC Colour Temp: 5500k **CRI:** >80 Beam Angle: 120° IP Rating: IP20 Size: 14mm x 2mm **PCB:** 3oz Dimmable: Yes LED Chip Type: 3528 LED Chips Per Metre: 240 LED'S Lumens Per Metre\*: 1720lm Maximum Length: 5000mm Cutting Increments: Every 50mm Wiring: Parallel Mounting: Aluminium Profile or Heat Sink