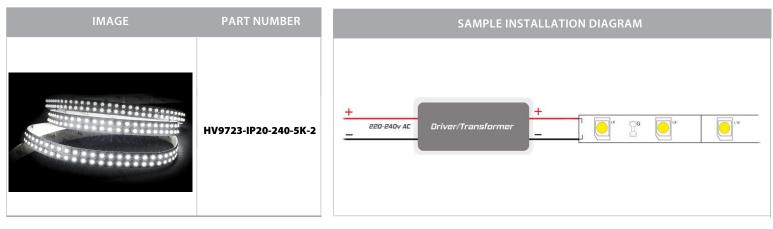

## 19.2w IP20 24v DC 5500K LED Strip



## PRODUCT SPECIFICATIONS

Watts Per Metre: 19.2w Input Voltage: 24v DC Colour Temp: 5500k **CRI:** >80 Beam Angle: 120° IP Rating: IP20 Size: 14mm x 2mm **PCB:** 3oz Dimmable: Yes LED Chip Type: 3528 LED Chips Per Metre: 240 LED'S Lumens Per Metre\*: 1720lm Maximum Length: 5000mm Cutting Increments: Every 50mm Wiring: Parallel Mounting: Aluminium Profile or Heat Sink





## **Product Ordering**



Must be used with a suitable 24v DC LED Driver

## For more information contact Havit Lighting

ADDRESS: 143 Beauchamp Road Matraville NSW 2036 Australia 

 Tel:
 02 9381 8300

 Fax:
 02 9666 8881

 Email:
 sales@havit.com.au

 web:
 www.havit.com.au

\*\*See Warranty Terms and Conditions for more information

\* Lumens measured @ source