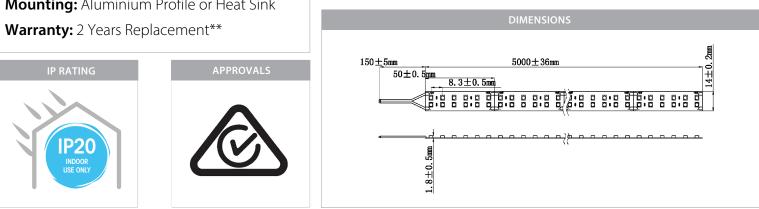

## PRODUCT SPECIFICATIONS

Watts Per Metre: 19.2w Input Voltage: 24v DC Colour Temp: 5500k **CRI:** >80 Beam Angle: 120° IP Rating: IP20 Size: 14mm x 2mm **PCB:** 3oz Dimmable: Yes LED Chip Type: 3528 LED Chips Per Metre: 240 LED'S Lumens Per Metre\*: 1720lm Maximum Length: 5000mm Cutting Increments: Every 50mm Wiring: Parallel Mounting: Aluminium Profile or Heat Sink