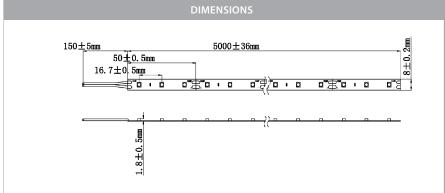

**LED Chips Per Metre:** 60 LED'S

Wavelength: 620nm

Maximum Length: 5000mm

**Cutting Increments:** Every 50mm

Wiring: Parallel

**Mounting:** Aluminium Profile or Heat Sink

Warranty: 2 Years Replacement\*\*