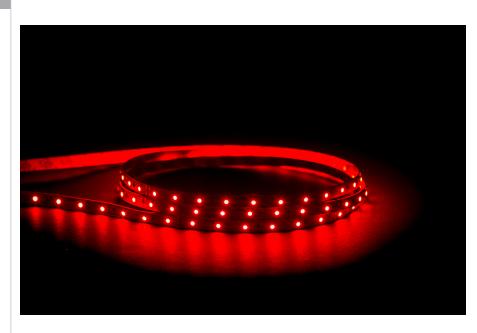

## 4.8w IP20 12v DC Red LED Strip



## PRODUCT SPECIFICATIONS

Watts Per Metre: 4.8w Input Voltage: 12v DC Colour Temp: Red

**CRI:** >80

Beam Angle: 120°
IP Rating: IP20

Size: 8mm x 2mm

**PCB:** 3oz

**Dimmable:** Yes

LED Chip Type: 3528

**LED Chips Per Metre:** 60 LED'S

Wavelength: 620nm

Maximum Length: 5000mm

**Cutting Increments:** Every 50mm

Wiring: Parallel

**Mounting:** Aluminium Profile or Heat Sink

Warranty: 2 Years Replacement\*\*









## **Product Ordering**





\* Lumens measured @ source

\*\*See Warranty Terms and Conditions for more information

Must be used with a suitable 12v DC LED Driver

For more information contact Havit Lighting

ADDRESS: 143 Beauchamp Road Matraville NSW 2036

Australia

Tel: 02 9381 8300 Fax: 02 9666 8881 Email: sales@havit.com.au web: www.havit.com.au