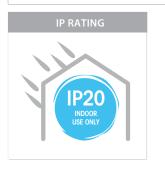

## PRODUCT SPECIFICATIONS

Watts Per Metre: 4.8w Input Voltage: 12v DC Colour Temp: Red

**CRI:** >80

Beam Angle: 120°
IP Rating: IP20

Size: 8mm x 2mm

**PCB:** 3oz

**Dimmable:** Yes

LED Chip Type: 3528