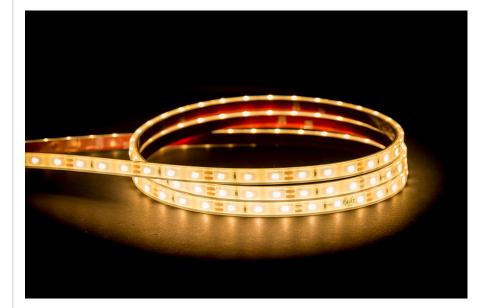

## 4.8w IP67 12v DC 3000K LED Strip

Watts Per Metre: 4.8w Input Voltage: 12v DC Colour Temp: 3000k **CRI:** >80 Beam Angle: 120° IP Rating: IP67 Size: 12mm x 6mm (Including End Caps) PCB: 3oz **Dimmable:** Yes LED Chip Type: 3528 LED Chips Per Metre: 60 LED'S Lumens Per Metre\*: 390lm Maximum Length: 5000mm Cutting Increments: Every 50mm Wiring: Parallel Mounting: Aluminium Profile or Heat Sink Warranty: 2 Years Replacement\*\*