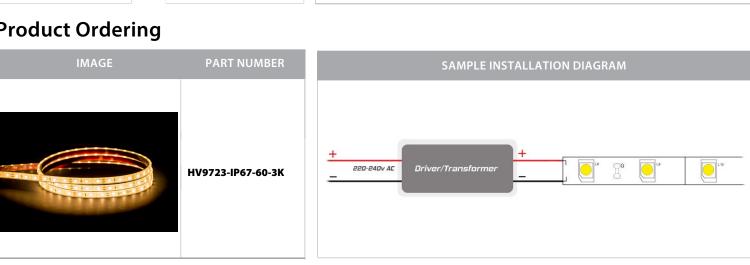

## 4.8w IP67 12v DC 3000K LED Strip



Watts Per Metre: 4.8w Input Voltage: 12v DC Colour Temp: 3000k **CRI:** >80 Beam Angle: 120° IP Rating: IP67 Size: 12mm x 6mm (Including End Caps) PCB: 3oz **Dimmable:** Yes LED Chip Type: 3528 LED Chips Per Metre: 60 LED'S Lumens Per Metre\*: 390lm Maximum Length: 5000mm Cutting Increments: Every 50mm Wiring: Parallel Mounting: Aluminium Profile or Heat Sink Warranty: 2 Years Replacement\*\*



## **Product Ordering**



Must be used with a suitable 12v DC LED Driver

## For more information contact Havit Lighting



150±5mm  $5000 \pm 36$ mm  $50\pm0.5$ mm 16.7 $\pm$ 0.5mm þ **0** 8 0 • ¤.⊈.a ¤ ∎₿∎ D 200 5mm 2 m 5000 840. 0±0. 11±0. 5±0. 6±0. 77/ V77X7.

\* Lumens measured @ source

\*\*See Warranty Terms and Conditions for more information

ADDRESS: 143 Beauchamp Road Matraville NSW 2036 Australia

Tel: 02 9381 8300 02 9666 8881 Fax: Email: sales@havit.com.au web: www.havit.com.au