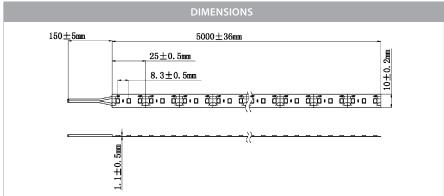

LED Chip Type: 2835

**LED Chips Per Metre:** 120 LED'S

**Lumens Per Metre\*:** 1920lm **Maximum Length:** 5000mm

**Cutting Increments:** Every 25mm

Wiring: Parallel

**Mounting:** Aluminium Profile or Heat Sink