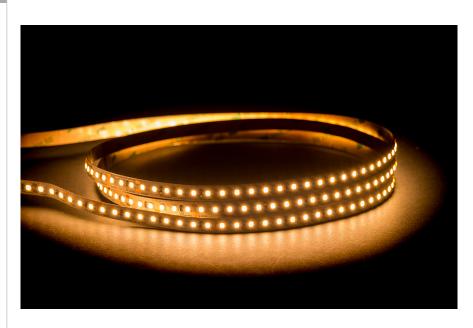

## 24w IP20 12v DC 3000K LED Strip

## PRODUCT SPECIFICATIONS

Watts Per Metre: 24w Input Voltage: 12v DC Colour Temp: 3000k

**CRI:** >80

Beam Angle: 120°

IP Rating: IP20

Size: 10mm x 2mm

**PCB:** 3oz

**Dimmable:** Yes

LED Chip Type: 2835

**LED Chips Per Metre:** 120 LED'S

**Lumens Per Metre\*:** 1920lm **Maximum Length:** 5000mm

**Cutting Increments:** Every 25mm

Wiring: Parallel

**Mounting:** Aluminium Profile or Heat Sink