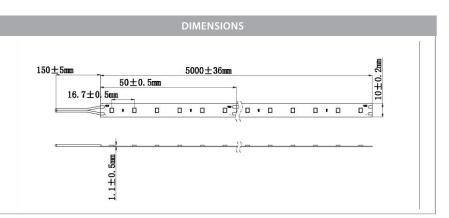

## PRODUCT SPECIFICATIONS

Watts Per Metre: 14.4w Input Voltage: 12v DC Colour Temp: 5500k **CRI:** >80 Beam Angle: 120° IP Rating: IP20 Size: 10mm x 2mm **PCB:** 3oz **Dimmable:** Yes LED Chip Type: 2835 LED Chips Per Metre: 60 LED'S Lumens Per Metre\*: 1320lm Maximum Length: 5000mm Cutting Increments: Every 50mm Wiring: Parallel Mounting: Aluminium Profile or Heat Sink Warranty: 2 Years Replacement\*\*