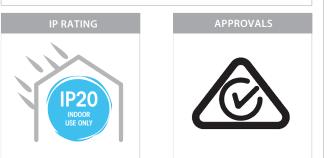

## PRODUCT SPECIFICATIONS

Watts Per Metre: 4.8w Input Voltage: 12v DC Colour Temp: 4000k **CRI:** >80 Beam Angle: 120° IP Rating: IP20 Size: 8mm x 2mm **PCB:** 3oz **Dimmable:** Yes LED Chip Type: 3528 LED Chips Per Metre: 60 LED'S Lumens Per Metre\*: 410lm Maximum Length: 5000mm Cutting Increments: Every 50mm Wiring: Parallel **Mounting:** Aluminium Profile or Heat Sink Warranty: 2 Years Replacement\*\*