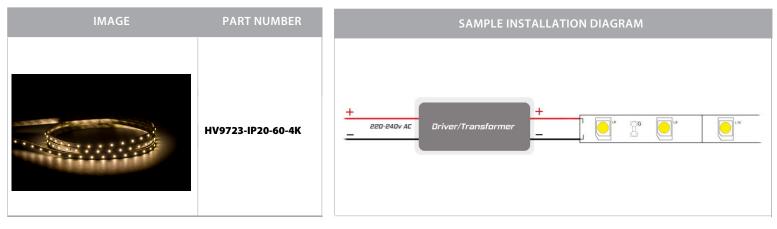

## **Product Ordering**

\* Lumens measured @ source

Must be used with a suitable 12v DC LED Driver