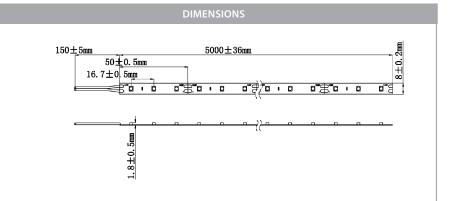

## PRODUCT SPECIFICATIONS

Watts Per Metre: 4.8w Input Voltage: 12v DC Colour Temp: 4000k **CRI:** >80 Beam Angle: 120° IP Rating: IP20 Size: 8mm x 2mm **PCB:** 3oz **Dimmable:** Yes LED Chip Type: 3528 LED Chips Per Metre: 60 LED'S Lumens Per Metre\*: 410lm Maximum Length: 5000mm Cutting Increments: Every 50mm Wiring: Parallel **Mounting:** Aluminium Profile or Heat Sink Warranty: 2 Years Replacement\*\*