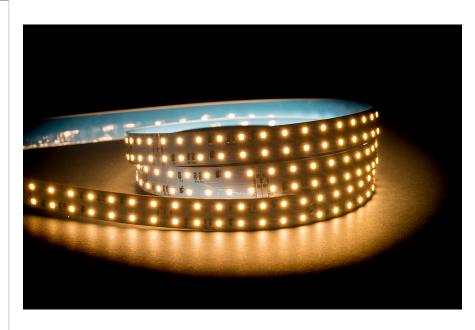

## 32.6w IP20 24v DC 3000K LED Strip

## PRODUCT SPECIFICATIONS

Watts Per Metre: 32.6w Input Voltage: 24v DC Colour Temp: 3000k

**CRI:** >80

Beam Angle: 120°
IP Rating: IP20

Size: 19mm x 2mm

**PCB:** 3oz

**Dimmable:** Yes

LED Chip Type: 2835

**LED Chips Per Metre:** 168 LED'S

Lumens Per Metre\*: 3260lm Maximum Length: 5000mm

**Cutting Increments:** Every 83mm

Wiring: Parallel

**Mounting:** Aluminium Profile or Heat Sink

Warranty: 2 Years Replacement\*\*