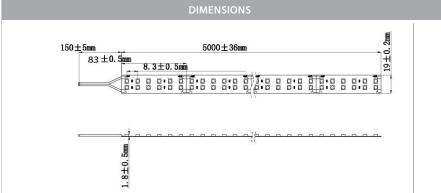

**LED Chips Per Metre:** 168 LED'S

Lumens Per Metre\*: 3260lm Maximum Length: 5000mm

**Cutting Increments:** Every 83mm

Wiring: Parallel

**Mounting:** Aluminium Profile or Heat Sink

Warranty: 2 Years Replacement\*\*