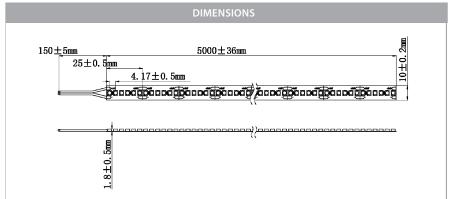

LED Chip Type: 3528

**LED Chips Per Metre: 240 LED'S** 

**Lumens Per Metre\*:** 1720lm **Maximum Length:** 5000mm

Cutting Increments: Every 25mm

Wiring: Parallel

**Mounting:** Aluminium Profile or Heat Sink