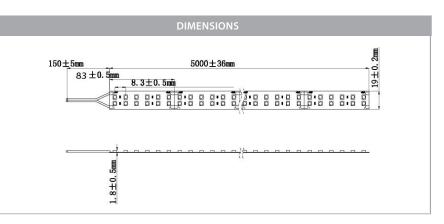

### PRODUCT SPECIFICATIONS

Watts Per Metre: 32.6w Input Voltage: 24v DC Colour Temp: 5500k **CRI:** >80 Beam Angle: 120° IP Rating: IP20 Size: 19mm x 2mm **PCB:** 3oz Dimmable: Yes LED Chip Type: 2835 LED Chips Per Metre: 168 LED'S Lumens Per Metre\*: 4075lm Maximum Length: 5000mm Cutting Increments: Every 83mm Wiring: Parallel **Mounting:** Aluminium Profile or Heat Sink Warranty: 2 Years Replacement\*\*