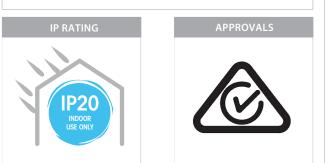

### PRODUCT SPECIFICATIONS

Watts Per Metre: 32.6w Input Voltage: 24v DC Colour Temp: 5500k **CRI:** >80 Beam Angle: 120° IP Rating: IP20 Size: 19mm x 2mm **PCB:** 3oz Dimmable: Yes LED Chip Type: 2835 LED Chips Per Metre: 168 LED'S Lumens Per Metre\*: 4075lm Maximum Length: 5000mm Cutting Increments: Every 83mm Wiring: Parallel **Mounting:** Aluminium Profile or Heat Sink Warranty: 2 Years Replacement\*\*