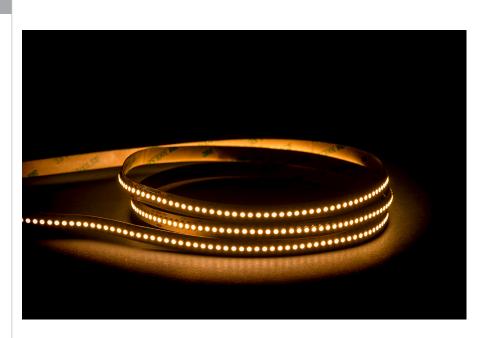

## 19.2w IP20 24v DC 3000K LED Strip

## PRODUCT SPECIFICATIONS

Watts Per Metre: 19.2w Input Voltage: 24v DC Colour Temp: 3000k

**CRI:** >80

Beam Angle: 120°

IP Rating: IP20

Size: 10mm x 2mm

**PCB:** 3oz

Dimmable: Yes

**LED Chip Type:** 3528

**LED Chips Per Metre:** 240 LED'S

**Lumens Per Metre\*:** 1560lm **Maximum Length:** 5000mm

**Cutting Increments:** Every 25mm

Wiring: Parallel

**Mounting:** Aluminium Profile or Heat Sink