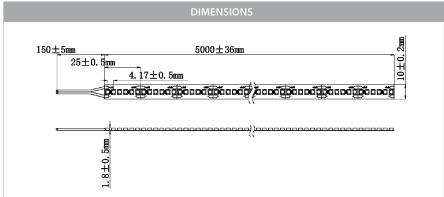

**LED Chip Type:** 3528

**LED Chips Per Metre:** 240 LED'S

**Lumens Per Metre\*:** 1560lm **Maximum Length:** 5000mm

**Cutting Increments:** Every 25mm

Wiring: Parallel

**Mounting:** Aluminium Profile or Heat Sink