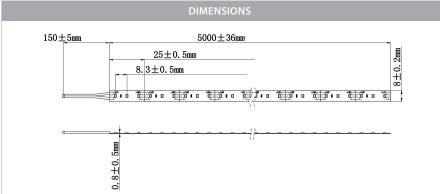

## PRODUCT SPECIFICATIONS

Watts Per Metre: 9.6w Input Voltage: 12v DC Colour Temp: 5500k

**CRI:** >80

Beam Angle: 120° IP Rating: IP20

Size: 8mm x 2mm

**PCB:** 3oz

Dimmable: Yes

LED Chip Type: 3528

**LED Chips Per Metre:** 120 LED'S

**Lumens Per Metre\*:** 860lm **Maximum Length:** 5000mm

Cutting Increments: Every 25mm

Wiring: Parallel

**Mounting:** Aluminium Profile or Heat Sink

Warranty: 2 Years Replacement\*\*