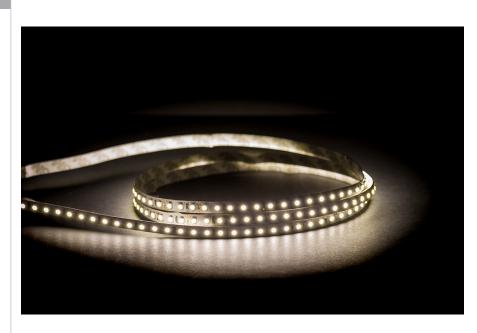

## 9.6w IP20 12v DC 5500K LED Strip

## PRODUCT SPECIFICATIONS

Watts Per Metre: 9.6w Input Voltage: 12v DC Colour Temp: 5500k

**CRI:** >80

Beam Angle: 120° IP Rating: IP20

Size: 8mm x 2mm

**PCB:** 3oz

Dimmable: Yes

LED Chip Type: 3528

**LED Chips Per Metre:** 120 LED'S

**Lumens Per Metre\*:** 860lm **Maximum Length:** 5000mm

Cutting Increments: Every 25mm

Wiring: Parallel

**Mounting:** Aluminium Profile or Heat Sink

Warranty: 2 Years Replacement\*\*