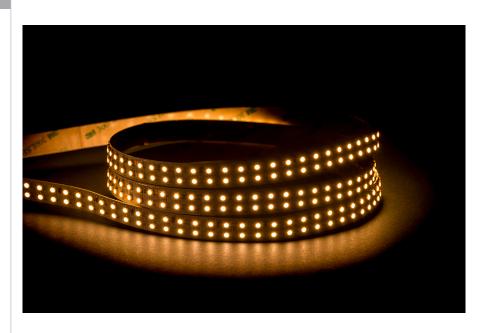

## 19.2w IP20 24v DC 3000K LED Strip

## PRODUCT SPECIFICATIONS

Watts Per Metre: 19.2w Input Voltage: 24v DC Colour Temp: 3000k

**CRI:** >80

Beam Angle: 120° IP Rating: IP20

Size: 14mm x 2mm

**PCB:** 3oz

Dimmable: Yes

**LED Chip Type:** 3528

**LED Chips Per Metre:** 240 LED'S

**Lumens Per Metre\*:** 1560lm **Maximum Length:** 5000mm

**Cutting Increments:** Every 50mm

Wiring: Parallel

**Mounting:** Aluminium Profile or Heat Sink

Warranty: 2 Years Replacement\*\*