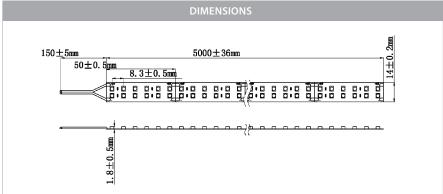

## PRODUCT SPECIFICATIONS

Watts Per Metre: 19.2w Input Voltage: 24v DC Colour Temp: 3000k

**CRI:** >80

Beam Angle: 120° IP Rating: IP20

Size: 14mm x 2mm

**PCB:** 3oz

Dimmable: Yes

**LED Chip Type:** 3528

**LED Chips Per Metre:** 240 LED'S

**Lumens Per Metre\*:** 1560lm **Maximum Length:** 5000mm

**Cutting Increments:** Every 50mm

Wiring: Parallel

**Mounting:** Aluminium Profile or Heat Sink

Warranty: 2 Years Replacement\*\*