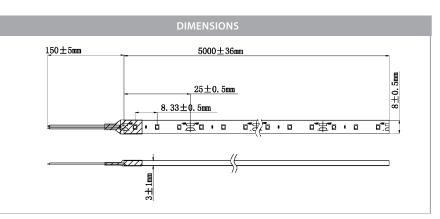

## PRODUCT SPECIFICATIONS

Watts Per Metre: 9.6w Input Voltage: 12v DC Colour Temp: 5500k **CRI:** >80 Beam Angle: 120° IP Rating: IP54 Size: 8mm x 3mm **PCB:** 3oz **Dimmable:** Yes LED Chip Type: 3528 LED Chips Per Metre: 120 LED'S Lumens Per Metre\*: 860lm Maximum Length: 5000mm Cutting Increments: Every 25mm Wiring: Parallel Mounting: Aluminium Profile or Heat Sink Warranty: 2 Years Replacement\*\*