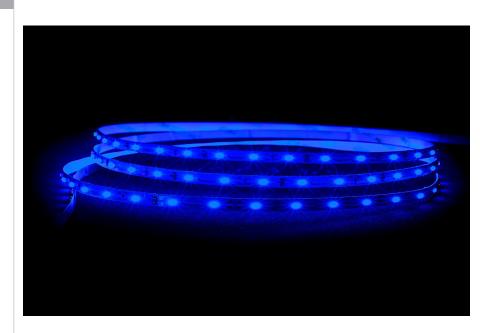

## 4.8w IP20 12v DC Blue LED Strip

## PRODUCT SPECIFICATIONS

Watts Per Metre: 4.8w Input Voltage: 12v DC Colour Temp: Blue

**CRI:** >80

Beam Angle: 120° IP Rating: IP20

Size: 8mm x 2mm

**PCB:** 3oz

**Dimmable:** Yes

**LED Chip Type:** 3528

**LED Chips Per Metre:** 60 LED'S

Wavelength: 520nm

Maximum Length: 5000mm

**Cutting Increments:** Every 50mm

Wiring: Parallel

**Mounting:** Aluminium Profile or Heat Sink

Warranty: 2 Years Replacement\*\*