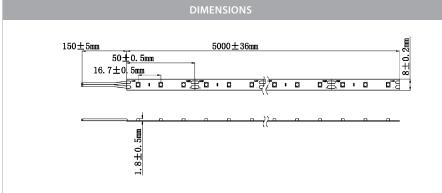

## PRODUCT SPECIFICATIONS

Watts Per Metre: 4.8w Input Voltage: 12v DC Colour Temp: Blue

**CRI:** >80

Beam Angle: 120° IP Rating: IP20

Size: 8mm x 2mm

**PCB:** 3oz

**Dimmable:** Yes

**LED Chip Type:** 3528

**LED Chips Per Metre:** 60 LED'S

Wavelength: 520nm

Maximum Length: 5000mm

**Cutting Increments:** Every 50mm

Wiring: Parallel

**Mounting:** Aluminium Profile or Heat Sink

Warranty: 2 Years Replacement\*\*