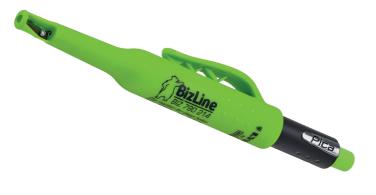

# **PICA DRY Graphite lead pencil**

Temporary marking of all surfaces!

### **Benefits**

- Erasable marking on all smooth surfaces with damp cloth.
- Ideal for drill holes and confined spaces.

## **GENERAL INFORMATION**

- Description Supplied with 1 graphite lead.
- Technical details Telescopic lead pencil. Lead protected by a cap. Cap contains a sharpener.

## Application(s)

For marking and writing on all surfaces and materials. Ideal for surfaces which are rough, dusty, humid, oily, dark, etc.