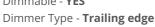

### PIXIE SMART DIMMER SDD350BT G2

SMART HOME push button dimmer, Generation 2

## **Design Specifications**

- Digital push button control, with three (3) complimentary key caps provided to suit most switch
- When used as a digital device, push on/off, hold to dim up or down, memory function, selectable minimum
- When used with the SAL PIXIE or PIXIE PLUS app, set a scene, group devices, set a schedule, dim, switch, set a
- With the inclusion of the SAL PIXIE Gateway and the internet, you can control your PIXIE devices from anywhere in the world
- Overheating, overload and full short circuit protection, maximum load 350 watt, minimum load 2 watt\*
- SMART LED indicator, Trailing edge phase cutting dimming, Fits most branded switch plates. 1, 2 or 3 gang, complies to AS/NZS 60669.2.1, typical wireless range 15 metres