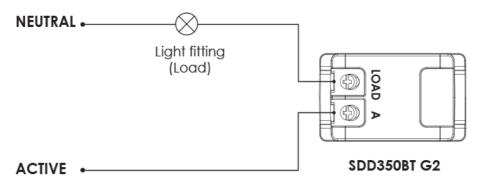

350BT G2 | 350       | 240                  | 40(L) x 24(W) x 38(H) |

<sup>\*</sup>Subject to product capability, this size load may require the inclusion of the LOAD capacitor included in the product carton

Due to continued product and technology enhancements, data sourced from sal.net.au shall not form part of any contract and or technical performance guarantee unless expressly confirmed in writing by SAL at the time of order. Products are sold in accordance with SAL Terms and Conitions of sale and all images shown are for illustration purposes only and may vary from the actual colour or finish. Unless specifically stated, all IP ratings nominated for Interior products are from "below the ceiling".

## **Dimensions**





# **Wiring Diagram**

## SDD350BT G2 - Standard wiring diagram



### SDD350BT G2 - Optional wiring diagram