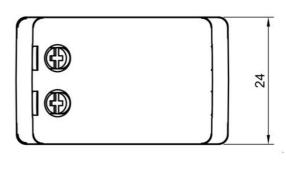

# **Technical Specification**

| Model No.   | Power (W) | Input Voltage (V/AC) | Dim (mm)              |
|-------------|-----------|----------------------|-----------------------|
| SDD350BT G2 | 350       | 240                  | 40(L) x 24(W) x 38(H) |

## **Dimensions**