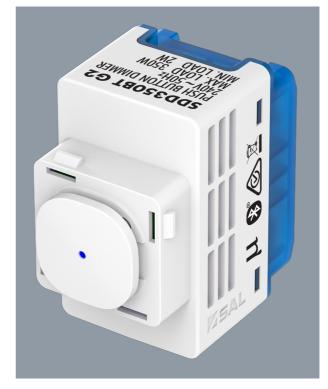

ial spaces

## **Design Specifications**

- Digital push button control, with three (3) complimentary key caps provided to suit most switch
- When used as a digital device, push on/off, hold to dim up or down, memory function, selectable minimum
- When used with the SAL PIXIE or PIXIE PLUS app, set a scene, group devices, set a schedule, dim, switch, set a
- With the inclusion of the SAL PIXIE Gateway and the internet, you can control your PIXIE devices from anywhere in the world
- Overheating, overload and full short circuit protection, maximum load 350 watt, minimum load 2 watt\*
- SMART LED indicator, Trailing edge phase cutting dimming, Fits most branded switch plates. 1, 2 or 3 gang, complies to AS/NZS 60669.2.1, typical wireless range 15 metres

## **Performance**

Dimmable - YES















# **Technical Specification**

| Model No.   | Power (W) | Input Voltage (V/AC) | Dim (mm)              |
|-------------|-----------|----------------------|-----------------------|
| SDD350BT G2 | 350       | 240                  | 40(L) x 24(W) x 38(H) |

<sup>\*</sup>Subject to product capability, this size load may require the inclusion of the LOAD capacitor included in the product carton

Due to continued product and technology enhancements, data sourced from sal.net.au shall not form part of any contract and or technical performance guarantee unless expressly confirmed in writing by SAL at the time of order. Products are sold in accordance with SAL Terms and Conitions of sale and all images shown are for illustration purposes only and may vary from the actual colour or fin