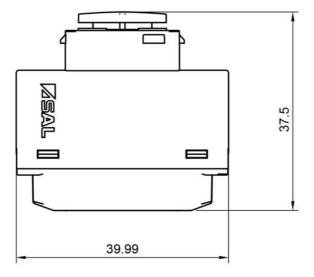

# **Technical Specification**

| Model No.   | Power (W) | Input Voltage (V/AC) | Dim (mm)              |
|-------------|-----------|----------------------|-----------------------|
| SDD350BT G2 | 350       | 240                  | 40(L) x 24(W) x 38(H) |

## **Dimensions**