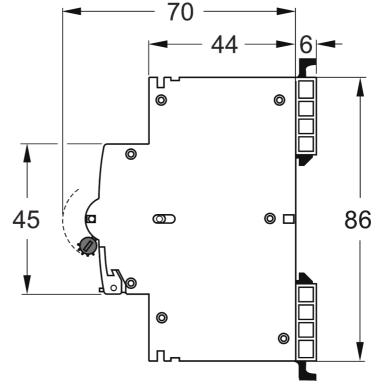

24576      |
|                                                       |             |



Standards Compliance

### RCBO MOD6 1P+N 6kA 10A C CURVE 30mA TYPE A S/NEUT PIGTAIL

Power Distribution and Protection > Circuit Breakers > Miniature Circuit Breakers and Earth Leakage Protection (RCDs and RCBOs) > MOD6 Residual Current Device > MOD6 Compact RCBO 6kA (RCBS) Loadcentre / Panelboard Model (with Pigtail) > Type A Switched Neutral

AS/NZS 61008

AS/NZS 61008-1







### RCBO MOD6 1P+N 6kA 10A C CURVE 30mA TYPE A S/NEUT PIGTAIL

Power Distribution and Protection > Circuit Breakers > Miniature Circuit Breakers and Earth Leakage Protection (RCDs and RCBOs) > MOD6 Residual Current Device > MOD6 Compact RCBO 6kA (RCBS) Loadcentre / Panelboard Model (with Pigtail) > Type A Switched Neutral







**Dimension Diagram** 



### RCBO MOD6 1P+N 6kA 10A C CURVE 30mA TYPE A S/NEUT PIGTAIL

Power Distribution and Protection > Circuit Breakers > Miniature Circuit Breakers and Earth Leakage Protection (RCDs and RCBOs) > MOD6 Residual Current Device > MOD6 Compact RCBO 6kA (RCBS) Loadcentre / Panelboard Model (with Pigtail) > Type A Switched Neutral