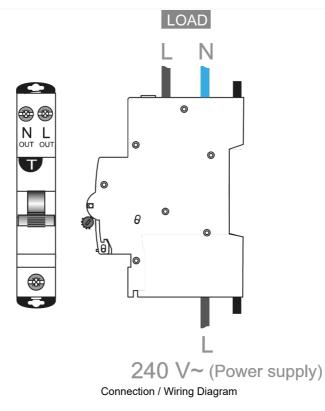

#### RCBO MOD6 1P+N 6kA 10A C CURVE 30mA TYPE A S/NEUT PIGTAIL

- Complies with AS/NZS 61009 (RCBOs)
- MOD6 RCBOs feature 6kA short cicuit rating
- Compact single screw RCBO features a neutral pigtail saving cable and installation time
- Type A RCD with switched neutral
- 30mA sensitivity general personnel protection applications
- 10mA sensitivity option for higher risk applications
- C trip curve for general light and power applications
- Fast connection pin/fork busbar comb or busbar chassis
- Suits pole covers, loadcentres and Concept One Panelboards
- Approval No NSW24576 or RCM
- Energy Safe Victoria (ESV) compliant for residential applications
- 10 mA units compliant with Type 1 requirements