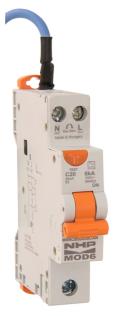

### RCBO MOD6 1P+N 6kA 10A C CURVE 30mA TYPE A S/NEUT PIGTAIL

Power Distribution and Protection > Circuit Breakers > Miniature Circuit Breakers and Earth Leakage Protection (RCDs and RCBOs) > MOD6 Residual Current Device > MOD6 Compact RCBO 6kA (RCBS) Loadcentre / Panelboard Model (with Pigtail) > Type A Switched Neutral

#### RCBO MOD6 1P+N 6kA 10A C CURVE 30mA TYPE A S/NEUT PIGTAIL

- Complies with AS/NZS 61009 (RCBOs)
- MOD6 RCBOs feature 6kA short cicuit rating
- Compact single screw RCBO features a neutral pigtail saving cable and installation time
- Type A RCD with switched neutral
- 30mA sensitivity general personnel protection applications
- 10mA sensitivity option for higher risk applications
- C trip curve for general light and power applications
- Fast connection pin/fork busbar comb or busbar chassis
- Suits pole covers, loadcentres and Concept One Panelboards
- Approval No NSW24576 or RCM
- Energy Safe Victoria (ESV) compliant for residential applications
- 10 mA units compliant with Type 1 requirements

Representative Photo Only

SPECIFICATIONS

(actual product may vary based on configuration selections)

| SPECIFICATIONS                                        |             |
|-------------------------------------------------------|-------------|
| Product Series                                        | MOD6        |
| Component Type Power Distribution & Protection        | RCBO        |
| Trip Curve                                            | C           |
| RCD Type, AS/NZS 61008/61009                          | A           |
| IΔc, Rated Conditional Residual Short-Circuit Current | 6 kA        |
| Tripping Time at I∆n, Instantaneous                   | <40 ms      |
| In, Rated Current at 30°C                             | 10 A @30°C  |
| I∆n, Rated Leakage Current                            | 30 mA       |
| Neutral Pole Protected                                | Yes         |
| Poles                                                 | 1P + N      |
| Rated Frequency                                       | 50 / 60 Hz  |
| Un, Nominal Operational Voltage, AC                   | 240 V AC    |
| Ui, Rated Insulation Voltage @ Pollution Degree 2     | 500 V       |
| Ubmin, Service Voltage, AC, Min                       | 195 V AC    |
| Ubmax, Service Voltage, AC, Max                       | 255 V AC    |
| Selectivity Class (IEC 60898)                         | A           |
| Im, Rated Make/Break Capacity                         | 500 A       |
| I∆m, Rated Residual Make/Break Capacity               | 6000 A      |
| Inc, Rated Conditional Short Circuit Current          | 6 kA        |
| IΔc, Rated Conditional Residual Short-Circuit Current | 6000 A      |
| Icn, Rated Short Circuit Capacity                     | 6 kA        |
| Isolator Application, IEC 60947-2                     | Yes         |
| Shock Duration (Max.)                                 | 5 ms        |
| Ui, Rated Insulation Voltage                          | 440 V (rms) |
| Approval(s)                                           | N24576      |
|                                                       |             |