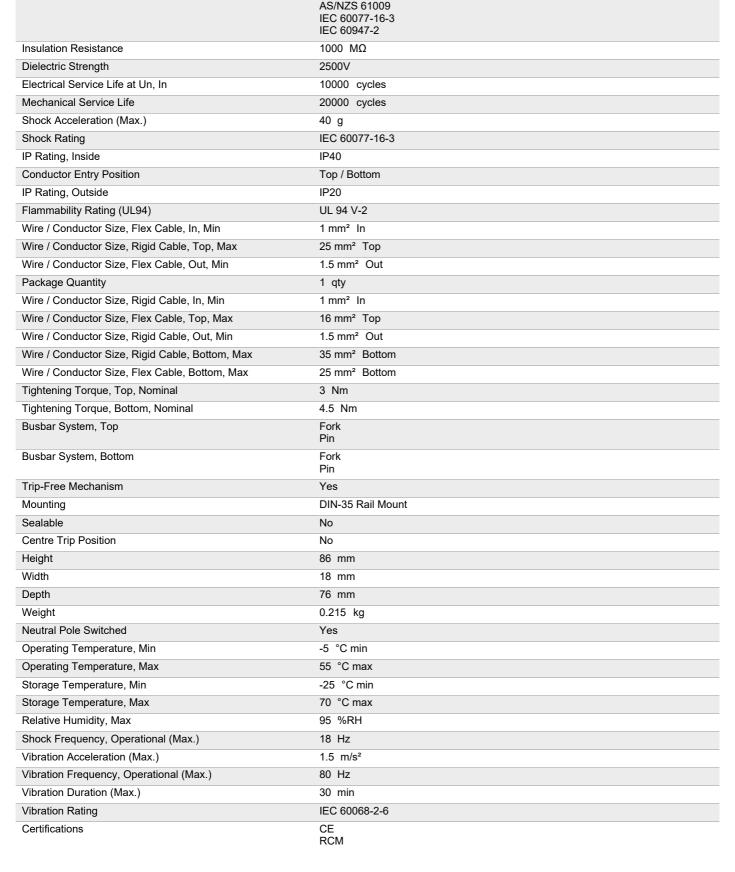

Representative Photo Only

SPECIFICATIONS

(actual product may vary based on configuration selections)

| SPECIFICATIONS                                        |             |
|-------------------------------------------------------|-------------|
| Product Series                                        | MOD6        |
| Component Type Power Distribution & Protection        | RCBO        |
| Trip Curve                                            | C           |
| RCD Type, AS/NZS 61008/61009                          | A           |
| IΔc, Rated Conditional Residual Short-Circuit Current | 6 kA        |
| Tripping Time at I∆n, Instantaneous                   | <40 ms      |
| In, Rated Current at 30°C                             | 10 A @30°C  |
| I∆n, Rated Leakage Current                            | 30 mA       |
| Neutral Pole Protected                                | Yes         |
| Poles                                                 | 1P + N      |
| Rated Frequency                                       | 50 / 60 Hz  |
| Un, Nominal Operational Voltage, AC                   | 240 V AC    |
| Ui, Rated Insulation Voltage @ Pollution Degree 2     | 500 V       |
| Ubmin, Service Voltage, AC, Min                       | 195 V AC    |
| Ubmax, Service Voltage, AC, Max                       | 255 V AC    |
| Selectivity Class (IEC 60898)                         | A           |
| Im, Rated Make/Break Capacity                         | 500 A       |
| I∆m, Rated Residual Make/Break Capacity               | 6000 A      |
| Inc, Rated Conditional Short Circuit Current          | 6 kA        |
| IΔc, Rated Conditional Residual Short-Circuit Current | 6000 A      |
| Icn, Rated Short Circuit Capacity                     | 6 kA        |
| Isolator Application, IEC 60947-2                     | Yes         |
| Shock Duration (Max.)                                 | 5 ms        |
| Ui, Rated Insulation Voltage                          | 440 V (rms) |
| Approval(s)                                           | N24576      |
|                                                       |             |