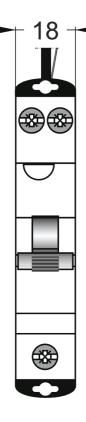

N24576      |
|                                                       |             |



Standards Compliance

### RCBO MOD6 1P+N 6kA 10A C CURVE 30mA TYPE A S/NEUT PIGTAIL

Power Distribution and Protection > Circuit Breakers > Miniature Circuit Breakers and Earth Leakage Protection (RCDs and RCBOs) > MOD6 Residual Current Device > MOD6 Compact RCBO 6kA (RCBS) Loadcentre / Panelboard Model (with Pigtail) > Type A Switched Neutral

AS/NZS 61008

AS/NZS 61008-1







### RCBO MOD6 1P+N 6kA 10A C CURVE 30mA TYPE A S/NEUT PIGTAIL

Power Distribution and Protection > Circuit Breakers > Miniature Circuit Breakers and Earth Leakage Protection (RCDs and RCBOs) > MOD6 Residual Current Device > MOD6 Compact RCBO 6kA (RCBS) Loadcentre / Panelboard Model (with Pigtail) > Type A Switched Neutral







**Dimension Diagram** 



### RCBO MOD6 1P+N 6kA 10A C CURVE 30mA TYPE A S/NEUT PIGTAIL

Power Distribution and Protection > Circuit Breakers > Miniature Circuit Breakers and Earth Leakage Protection (RCDs and RCBOs) > MOD6 Residual Current Device > MOD6 Compact RCBO 6kA (RCBS) Loadcentre / Panelboard Model (with Pigtail) > Type A Switched Neutral