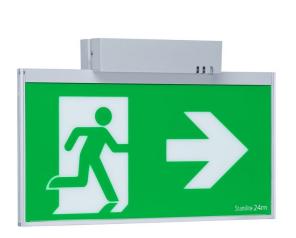

## Catalogue No: PELEVRFSCM1 PLATINUM EXIT LED EVAGO NEXUS RF C/MNT S/SIDED PICTO

Stanilite Emergency and Exit Lighting > Platinum > Monitored Platinum > Platinum Exit RF

Platinum Exit LED Evago Nexus RF Ceiling Mount Single Sided Picto

Representative Photo Only (actual product may vary based on configuration selections)

| SPECIFICATIONS                    |                                                                                 |
|-----------------------------------|---------------------------------------------------------------------------------|
| Component Type Emergency Lighting | Exit                                                                            |
| Testing System                    | Nexus RF Infinity                                                               |
| Operating Mode                    | Maintained                                                                      |
| Operating Voltage                 | 240 VAC                                                                         |
| Rated Frequency                   | 50 Hz                                                                           |
| Power Consumption                 | 2.0 W                                                                           |
| Mounting                          | Surface - Ceilling                                                              |
| Viewing Distance                  | 24 meters                                                                       |
| LED Life                          | 100,000 hours                                                                   |
| Battery Type                      | LiFePO4                                                                         |
| Height                            | 225 mm                                                                          |
| Width                             | 52 mm                                                                           |
| Depth                             | 335 mm                                                                          |
| Base Colour                       | Aluminum                                                                        |
| Diffuser Colour                   | White on Green                                                                  |
| IP Rating                         | IP20                                                                            |
| Standards Compliance              | ASNZS CISPR 15<br>ASNZS2293.3:2018<br>ASNZS60598.1:2017<br>ASNZS60598.2.22:2005 |