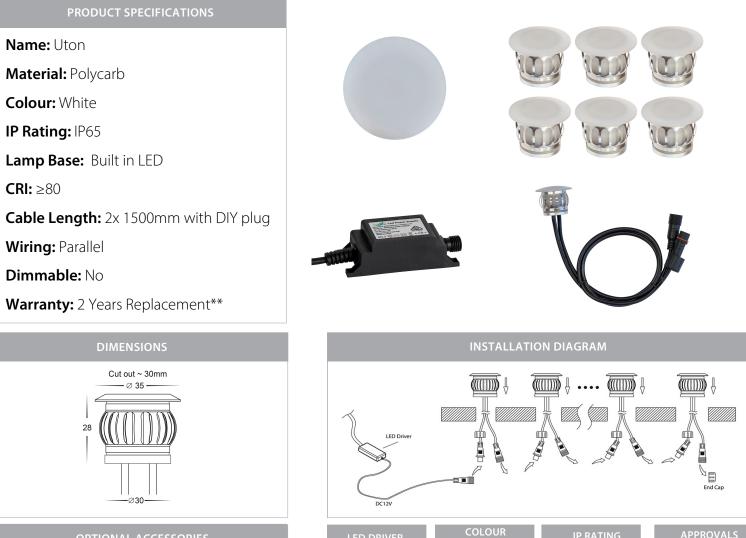

## Polycarb Deck Light Kit

## **Product Ordering**

| IMAGE       | PART NUMBER | COLOUR TEMP | LUMENS  | INPUT  | BEAM ANGLE | INCLUDED LED         |
|-------------|-------------|-------------|---------|--------|------------|----------------------|
|             | HV2827C     | 5500K       | 6x 50lm | 12:00  | 120°       |                      |
| KON KON KON | HV2827W     | 3000K       | 6x 40lm | 12v DC | 120        | 6x 0.5w Built in LED |

12v DC models must be used with suitable 12v DC LED Driver

\* Lumen output measured at source

\*\* See Warranty Terms and Conditions for more information

For more information contact Havit Lighting

ADDRESS: 143 Beauchamp Road Matraville NSW 2036 Australia 
 Tel:
 02 9381 8300