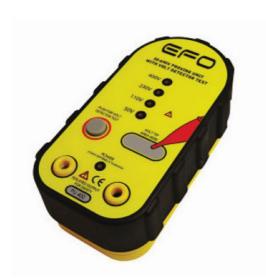

#### **Features**

The EFO PU400 provides a safe & reliable means of checking the correct functioning of 2 pole testers and voltage indicators.

## **EFO Proving Unit - 2 Pole Testers and Voltage Indicators**

- Intelligent voltage ramp for checking 2 Pole Voltage Testers and Indicators
- Output Voltage: in 5 steps 50V, 110V, 230V, 400V, 690V
- Generates from 50-690V with a true AC waveform output
- · Automatic operation and turn-off