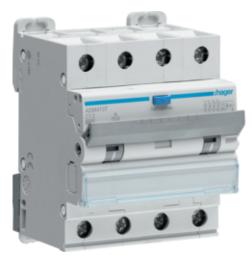

## Product data sheet ADM425T

## RCBO 4P 6kA C-25A 30mA A

ADM425T

| Technical Properties                            |                             |
|-------------------------------------------------|-----------------------------|
| Number of modules                               | 4                           |
| Number of poles                                 | 4 P                         |
| Rated short circuit breaking capacity Icn AC ac | ccording 6 kA               |
| IEC60898-1                                      |                             |
| Curve                                           | С                           |
| Rated operational voltage Ue                    | 240/415 V                   |
| Rated current                                   | 25 A                        |
| Rated residual operating current                | 30 mA                       |
| Residual current type                           | Α                           |
| Frequency                                       | 50 Hz                       |
| Rated insulation voltage                        | 500 V                       |
| Rated impulse withstand voltage                 | 4 kV                        |
| Operating temperature                           | -25 to 40 °C                |
| Electric endurance in number of cycles          | 2000                        |
| Number of mechanical operations                 | 4000                        |
| Tightening torque                               | 2Nm                         |
| Height of installed product                     | 84 mm                       |
| Width of installed product                      | 71 mm                       |
| Depth of installed product                      | 70 mm                       |
| Standard text                                   | IEC 61009-1 ; AS/NZ 61009-1 |
| Fixing mode                                     | Din-Rail                    |