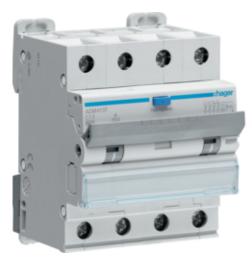

## Product data sheet ADM416T

## RCBO 4P 6kA C-16A 30mA A

## ADM416T

| Technical Properties                            |                             |
|-------------------------------------------------|-----------------------------|
| Number of modules                               | 4                           |
| Number of poles                                 | 4 P                         |
| Rated short circuit breaking capacity Icn AC ac | ccording 6 kA               |
| IEC60898-1                                      |                             |
| Curve                                           | С                           |
| Rated operational voltage Ue                    | 240/415 V                   |
| Rated current                                   | 16 A                        |
| Rated residual operating current                | 30 mA                       |
| Residual current type                           | Α                           |
| Frequency                                       | 50 Hz                       |
| Rated insulation voltage                        | 500 V                       |
| Rated impulse withstand voltage                 | 4 kV                        |
| Operating temperature                           | -25 to 40 °C                |
| Electric endurance in number of cycles          | 2000                        |
| Number of mechanical operations                 | 4000                        |
| Tightening torque                               | 2Nm                         |
| Height of installed product                     | 84 mm                       |
| Width of installed product                      | 71 mm                       |
| Depth of installed product                      | 70 mm                       |
| Standard text                                   | IEC 61009-1 ; AS/NZ 61009-1 |
| Fixing mode                                     | Din-Rail                    |