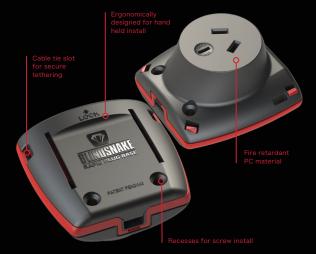

# Hands down the world's best plug base!

Introducing the world's fastest, simplest and totally tool-less install plug base from M-Elec...the Blind Snake™

All you need are your two hands and it does the work incredibly quickly using our patented Fang<sup>™</sup> technology to pierce the cable and securely make a connection - No tools are required.

ions: Length: 70mm | Width: 74mm | Height: 47mm

Recently awarded the prestigious international Red Dot Award 2017 for innovation, the Blind Snake is being seen as the best designed and performing plug base on the market today hands down.