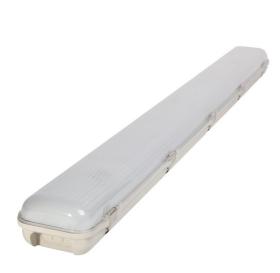

- Compliance to latest ASNZS2293.3:2018.
- Reliable Stanilite Brand.
- LED energy efficient products.
- 10 year product design life.
- Lithium ion phosphate batteries.
- Advanced power management.

Representative Photo Only (actual product may vary based on configuration selections)