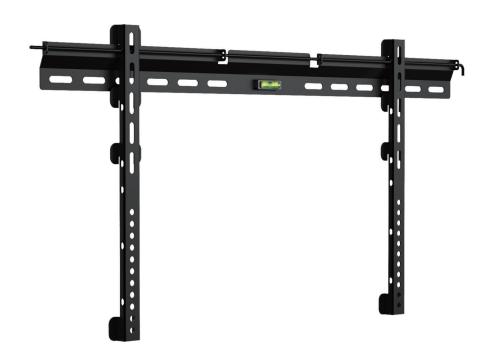

## TV Rail Mount Bracket 37-70" 04MM-TB04

The O4MM-TBO4 is an extremely versatile TV mount which can be used for TVs both large and small. This TV mount works with TVs as small as 37 inches up to a whopping 70 inches. The unit itself is extremely slim at just 19mm and features a more than impressive 65kg load rating.

## **Features and Benefits**

- » Simple to use rail mount bracket for flush mounting TV's
- » Ultra slim design (19mm)
- » Suits TV's 37-70 inch
- » Built in bubble level
- » 65kg load rating