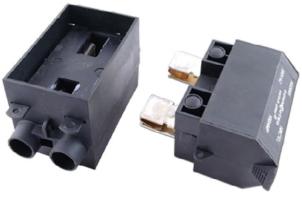

# [ DESCRIPTION ]

Connected Switchgears' High Rupture Capacity Ferrule type main fuse assemblies are available in either front or backwired models with the option of a 22mm or 30mm diameter fuse link carrier. They come complete with an 80A or 100A fuse link and an anti-intrusion barrier. All HRC assemblies are rated at 500V AC 100A to comply with State Installation Rules.

### [FEATURES]

- Front or Back Wired
- 22mm or 30mm Fuse Link Carrier
- 80A or 100A Fuse Links
- Fuse Links Available Separately
- Anti-Intrusion Barrier

### [IMAGES]

HRC80