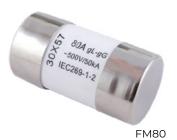

### [SPECIFICATIONS]

| Product Code | Description        | Туре        | Max Rated<br>Current<br>Base &<br>Carrier | Voltage<br>(V) | Rated<br>Amperage<br>HRC Fuse | Fuse<br>Diameter |
|--------------|--------------------|-------------|-------------------------------------------|----------------|-------------------------------|------------------|
| HRC80        | HRC Ferrule + Fuse | Back Wired  | 100A                                      | 500V           | 80A                           | 30 x 57mm        |
| HRC80FW      | HRC Ferrule + Fuse | Front Wired | 100A                                      | 500V           | 80A                           | 30 x 57mm        |
| HRC100       | HRC Ferrule + Fuse | Back Wired  | 100A                                      | 500V           | 100A                          | 30 x 57mm        |
| HRC100FW     | HRC Ferrule + Fuse | Front Wired | 100A                                      | 500V           | 100A                          | 30 x 57mm        |
| HRC80-22     | HRC Ferrule + Fuse | Back Wired  | 100A                                      | 500V           | 80A                           | 22 x 57mm        |
| HRC80FW-22   | HRC Ferrule + Fuse | Front Wired | 100A                                      | 500V           | 80A                           | 22 x 57mm        |
| HRC100-22    | HRC Ferrule + Fuse | Back Wired  | 100A                                      | 500V           | 100A                          | 22 x 57mm        |
| HRC100FW-22  | HRC Ferrule + Fuse | Front Wired | 100A                                      | 500V           | 100A                          | 22 x 57mm        |
| FM80         | Fuse Only          | -           | -                                         | 500V           | 80A                           | 30 x 57mm        |
| FM100        | Fuse Only          | -           | -                                         | 500V           | 100A                          | 30 x 57mm        |