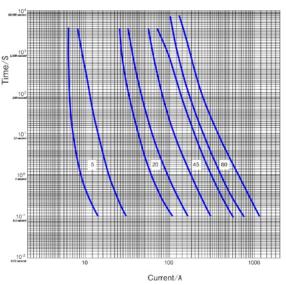

| 500V           | 80A                           | 22 x 57mm        |
| HRC100-22    | HRC Ferrule + Fuse | Back Wired  | 100A                                      | 500V           | 100A                          | 22 x 57mm        |
| HRC100FW-22  | HRC Ferrule + Fuse | Front Wired | 100A                                      | 500V           | 100A                          | 22 x 57mm        |
| FM80         | Fuse Only          | -           | -                                         | 500V           | 80A                           | 30 x 57mm        |
| FM100        | Fuse Only          | -           | -                                         | 500V           | 100A                          | 30 x 57mm        |

#### [ TIME CURRENT CURVE ]



Figure 2



# [WARRANTY]

Connected Switchgear service fuses come with a trusted 5 Year In House Warranty. That means that you have peace of mind knowing that if a fault develops within a five year period, Connected Group Australia will cover the cost of replacing the product and it's installation.\*

\* See our website for full terms and conditions www.connectedswitchgear.com.au

# ENCLOSURE ACCESSORIES