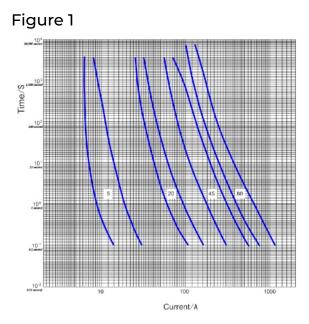

| 100A                                      | 500V           | 80A                           | 22 x 57mm        |
| HRC100-22    | HRC Ferrule + Fuse | Back Wired  | 100A                                      | 500V           | 100A                          | 22 x 57mm        |
| HRC100FW-22  | HRC Ferrule + Fuse | Front Wired | 100A                                      | 500V           | 100A                          | 22 x 57mm        |
| FM80         | Fuse Only          | -           | -                                         | 500V           | 80A                           | 30 x 57mm        |
| FM100        | Fuse Only          | -           | -                                         | 500V           | 100A                          | 30 x 57mm        |

#### [ TIME CURRENT CURVE ]



Figure 2



# [WARRANTY]

Connected Switchgear service fuses come with a trusted 5 Year In House Warranty. That means that you have peace of mind knowing that if a fault develops within a five year period, Connected Group Australia will cover the cost of replacing the product and it's installation.\*

\* See our website for full terms and conditions www.connectedswitchgear.com.au

# ENCLOSURE ACCESSORIES