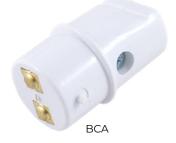

### [SPECIFICATIONS]

| Product<br>Code | Description                                   | Amperage<br>(Amps) | Voltage<br>(V) | Colour | Diameter<br>(mm) | Туре |
|-----------------|-----------------------------------------------|--------------------|----------------|--------|------------------|------|
| BCA             | BC Adaptor                                    | 3A                 | 250V           | WHITE  | -                | BC   |
| BH              | Batten Holder Standard                        | 3A                 | 250V           | WHITE  | 73               | BC   |
| BHC             | Batten Holder with Clip On Cover              | 3A                 | 250V           | WHITE  | 73               | BC   |
| BHCW            | Batten Holder with Clip On Cover<br>WIDE BASE | 3A                 | 250V           | WHITE  | 95               | BC   |
| BHF             | Batten Holder Feston                          | 3A                 | 250V           | WHITE  | 36               | BC   |
| BH-P            | Batten Holder with Wall Board<br>Fixings      | 3A                 | 250V           | WHITE  | 72               | BC   |
| BHB             | Batten Holder Standard                        | 3A                 | 250V           | BLACK  | 73               | BC   |
| BHCB            | Batten Holder with Clip On Cover              | 3A                 | 250V           | BLACK  | 73               | BC   |
| BHCWB           | Batten Holder with Clip On Cover<br>WIDE BASE | 3A                 | 250V           | BLACK  | 95               | BC   |
| CR01            | Ceiling Rose                                  | 3A                 | 500V           | WHITE  | 65               | BC   |
| LH01            | Lamp Holder Cord Grip Safety Skirt            | 3A                 | 250V           | WHITE  | -                | BC   |
| LH01B           | Lamp Holder Cord Grip Safety Skirt            | 3A                 | 250V           | BLACK  | -                | BC   |

#### [ RELATED PRODUCT ]