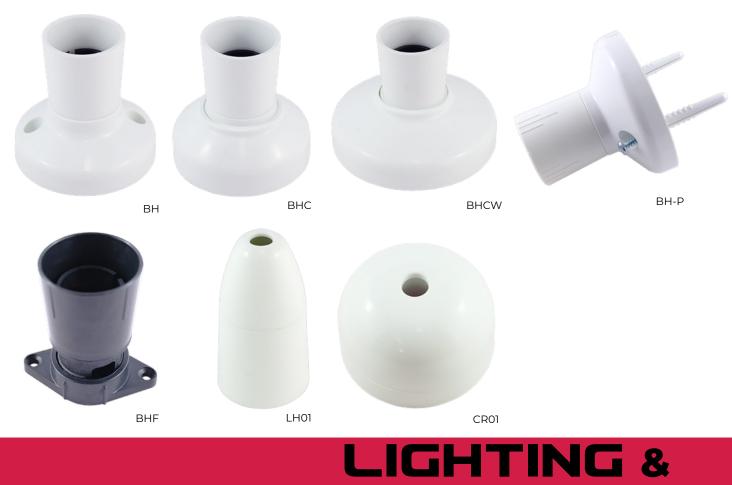

### [IMAGES]

### [SPECIFICATIONS]

| Product<br>Code | Description                                   | Amperage<br>(Amps) | Voltage<br>(V) | Colour | Diameter<br>(mm) | Туре |
|-----------------|-----------------------------------------------|--------------------|----------------|--------|------------------|------|
| BCA             | BC Adaptor                                    | 3A                 | 250V           | WHITE  | -                | BC   |
| BH              | Batten Holder Standard                        | 3A                 | 250V           | WHITE  | 73               | BC   |
| BHC             | Batten Holder with Clip On Cover              | 3A                 | 250V           | WHITE  | 73               | BC   |
| BHCW            | Batten Holder with Clip On Cover<br>WIDE BASE | 3A                 | 250V           | WHITE  | 95               | BC   |
| BHF             | Batten Holder Feston                          | 3A                 | 250V           | WHITE  | 36               | BC   |
| BH-P            | Batten Holder with Wall Board<br>Fixings      | 3A                 | 250V           | WHITE  | 72               | BC   |
| BHB             | Batten Holder Standard                        | 3A                 | 250V           | BLACK  | 73               | BC   |
| BHCB            | Batten Holder with Clip On Cover              | 3A                 | 250V           | BLACK  | 73               | BC   |
| BHCWB           | Batten Holder with Clip On Cover<br>WIDE BASE | 3A                 | 250V           | BLACK  | 95               | BC   |
| CR01            | Ceiling Rose                                  | 3A                 | 500V           | WHITE  | 65               | BC   |
| LH01            | Lamp Holder Cord Grip Safety Skirt            | 3A                 | 250V           | WHITE  | -                | BC   |
| LH01B           | Lamp Holder Cord Grip Safety Skirt            | 3A                 | 250V           | BLACK  | -                | BC   |