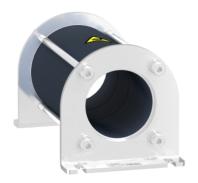

### Product datasheet **Characteristics**

## VW3A5501

common mode filter for bearing current reduction -146.4 µH



| Main                      |                                                                                                                                                                                                                                                                                                                                                                                                                                                    |
|---------------------------|--------------------------------------------------------------------------------------------------------------------------------------------------------------------------------------------------------------------------------------------------------------------------------------------------------------