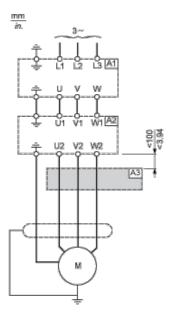

#### Connection at the Output Terminals of the Drive

A1 : Drive A3 : Common mode filter

Connection at the Output Terminals of the dv/dt Filter or Sinus Filter

A2 : dv/dt or sinus filter

A3 : Common mode filter