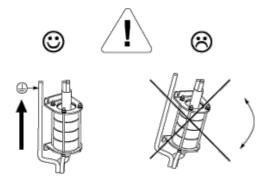

|

#### Environment

| relative humidity                     | 595 % without condensation |  |
|---------------------------------------|----------------------------|--|
| ambient air temperature for operation | -1560 °C                   |  |
| ambient air temperature for storage   | -4070 °C                   |  |

#### **Offer Sustainability**

| Sustainable offer status | Not Green Premium product                                             |
|--------------------------|-----------------------------------------------------------------------|
| RoHS (date code: YYWW)   | Compliant - since 1532 - Schneider Electric declaration of conformity |

#### Dimensions



# A B A1 B1 Ø1 C D 4.7 2.6 4.1 2.0 0.18 2.6 1.5

#### **Mounting Recommendations**



#### **Recommended Schema**

#### Connection at the Output Terminals of the Drive



A1 : Drive A3 : Common mode filter

Connection at the Output Terminals of the dv/dt Filter or Sinus Filter







A2 : dv/dt or sinus filter

A3 : Common mode filter