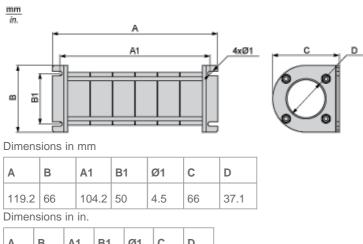

|

#### Environment

| relative humidity                     | 595 % without condensation |  |
|---------------------------------------|----------------------------|--|
| ambient air temperature for operation | -1560 °C                   |  |
| ambient air temperature for storage   | -4070 °C                   |  |

#### **Offer Sustainability**

| Sustainable offer status | Not Green Premium product                                             |
|--------------------------|-----------------------------------------------------------------------|
| RoHS (date code: YYWW)   | Compliant - since 1532 - Schneider Electric declaration of conformity |

#### Dimensions



# A B A1 B1 Ø1 C D 4.7 2.6 4.1 2.0 0.18 2.6 1.5

#### **Mounting Recommendations**



#### **Recommended Schema**

#### Connection at the Output Terminals of the Drive



A1 : Drive A3 : Common mode filter

Connection at the Output Terminals of the dv/dt Filter or Sinus Filter







A2 : dv/dt or sinus filter

A3 : Common mode filter