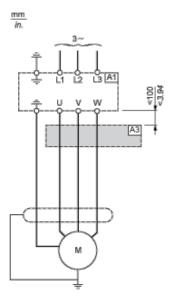

#### **Recommended Schema**

#### Connection at the Output Terminals of the Drive

A1 : Drive A3 : Common mode filter

Connection at the Output Terminals of the dv/dt Filter or Sinus Filter

A2 : dv/dt or sinus filter

A3 : Common mode filter