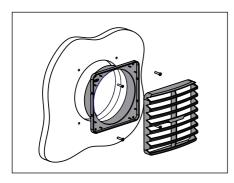

### Installation

Fig. 19

### Installing the Grille

- 1. Cut a hole 160 mm in diameter in eaves or outer wall. Feed ducting out through this hole and tape to the Grille baseplate.
- 2. Feed the ducting back through the hole so that the Grille base is against the eaves or outer wall.
- 3. Fix Grille base with four 6 G screws and snap fit the Grille louvres over the Grille base as shown in Fig. 19.