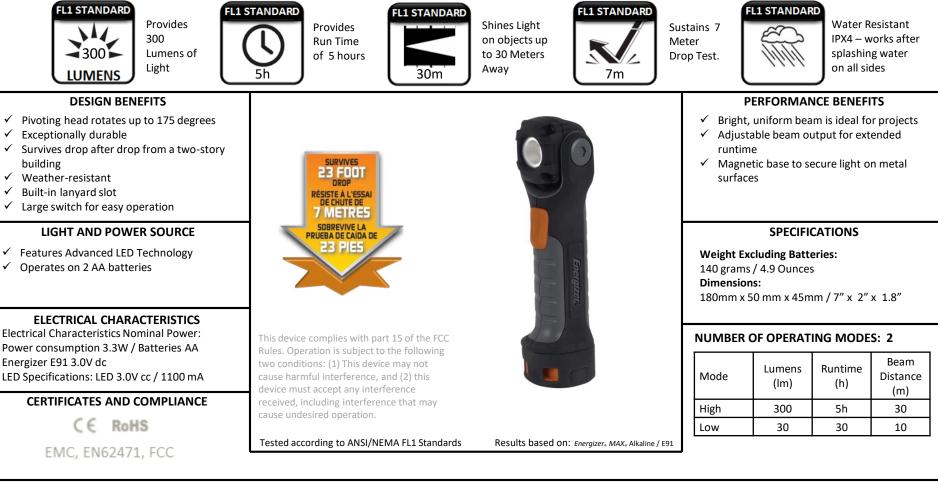

## 

For the most demanding tasks, look no further than the *Energizer* HARDCASE PROFESSIONAL PIVOTPLUS. With tool-quality construction and advanced LED technology, this light is designed to meet even the most challenging jobs. Constructed with Professionals in mind, it withstands drop after drop, off a ladder or even a two-story building. Designed with a 175 degrees pivoting function plus a versatile magnetic base, this light provides the flexibility needed for any project. The large push button switch can be easily operated while wearing gloves, while adjustable light modes let the user decide the balance of brightness and runtime. In addition, this light is water resistant for those rainy, outdoor tasks.