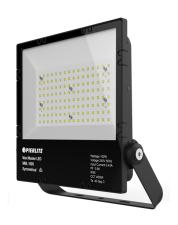

# Maxi Master Gen II LED Floodlight

# **MML100S**

- Weather protection IP65
- Diecast aluminium body powder coated black
- · Lightweight for easy installation

#### Performance

| System Power              | 100W                |
|---------------------------|---------------------|
| Exit Lumen                | 12000lm             |
| Efficacy                  | 120lm/W             |
| CCT                       | 4000K               |
| CRI                       | 80                  |
| Operating Temperature     | 0°C to 40°C         |
| MacAdam Steps             | 7SDCM               |
| Ingress Protection Rating | IP65                |
| Impact Rating             | IK08                |
| Beam Distribution         | Symmetric           |
| Beam Angle                | 120°                |
| Warranty                  | 5 Years             |
| Lifetime                  | 50,000hrs (L70/B50) |