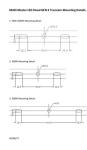

# Physical

| Dimensions         | L293 x W318 x H60mm  |
|--------------------|----------------------|
| Diffuser           | Glass Borosilcate    |
| Luminaire Colour   | Black                |
| Weight             | 4kg                  |
| Luminaire Material | Aluminium (Die Cast) |
| Heatsink           | Aluminium (Die Cast) |
| Finish             | Powder Coated        |
| Installation       | Trunnion             |
|                    |                      |

## **Line Drawings**