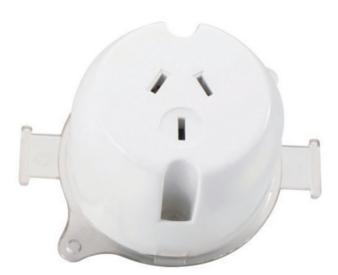

# PLUG BASE SOCKET, SINGLE 4 TERMINALS, DEEP BASE (10)

## **Quick Overview**

Plug Base Socket, Single Deep

#### Accessories

- Fully complies with Australian and New Zealand standards
- · Moulded in flame resistant polycarbonate
- Bright white
- Fade resistant
- · Individually packaged and bar coded
- Easily identifiable part numbers
- · Heat treated plastics